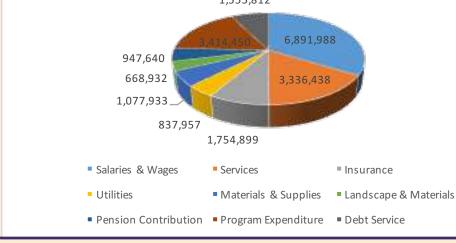

| Services       3,336,438       3,640,210         Insurance       1,754,899       2,214,632         Utilities       837,957       873,244         Materials & Supplies       1,077,933       1,147,100         Landscape & Materials       668,932       650,723         Pension Contribution       947,640       984,018         Program Expenditure       3,414,450       3,411,151         Debt Service       1,555,812       1,555,893         Operating Expenditures       20,486,049       21,813,724     Capital Outlay  Capital |                        |            |            |
|----------------------------------------------------------------------------------------------------------------------------------------------------------------------------------------------------------------------------------------------------------------------------------------------------------------------------------------------------------------------------------------------------------------------------------------------------------------------------------------------------------------------------------------|------------------------|------------|------------|
| Utilities       837,957       873,244         Materials & Supplies       1,077,933       1,147,100         Landscape & Materials       668,932       650,723         Pension Contribution       947,640       984,018         Program Expenditure       3,414,450       3,411,151         Debt Service       1,555,812       1,555,893         Operating Expenditures       20,486,049       21,813,724                                                                                                                                | Services               | 3,336,438  | 3,640,210  |
| Materials & Supplies       1,077,933       1,147,100         Landscape & Materials       668,932       650,723         Pension Contribution       947,640       984,018         Program Expenditure       3,414,450       3,411,151         Debt Service       1,555,812       1,555,893         Operating Expenditures       20,486,049       21,813,724                                                                                                                                                                              | Insurance              | 1,754,899  | 2,214,632  |
| Landscape & Materials       668,932       650,723         Pension Contribution       947,640       984,018         Program Expenditure       3,414,450       3,411,151         Debt Service       1,555,812       1,555,893         Operating Expenditures       20,486,049       21,813,724                                                                                                                                                                                                                                           | Utilities              | 837,957    | 873,244    |
| Pension Contribution         947,640         984,018           Program Expenditure         3,414,450         3,411,151           Debt Service         1,555,812         1,555,893           Operating Expenditures         20,486,049         21,813,724           Capital Outlay                                                                                                                                                                                                                                                      | Materials & Supplies   | 1,077,933  | 1,147,100  |
| Program Expenditure         3,414,450         3,411,151           Debt Service         1,555,812         1,555,893           Operating Expenditures         20,486,049         21,813,724           Capital Outlay                                                                                                                                                                                                                                                                                                                     | Landscape & Materials  | 668,932    | 650,723    |
| Debt Service         1,555,812         1,555,893           Operating Expenditures         20,486,049         21,813,724           Capital Outlay                                                                                                                                                                                                                                                                                                                                                                                       | Pension Contribution   | 947,640    | 984,018    |
| Operating Expenditures 20,486,049 21,813,724  Capital Outlay                                                                                                                                                                                                                                                                                                                                                                                                                                                                           | Program Expenditure    | 3,414,450  | 3,411,151  |
| Capital Outlay                                                                                                                                                                                                                                                                                                                                                                                                                                                                                                                         | Debt Service           | 1,555,812  | 1,555,893  |
|                                                                                                                                                                                                                                                                                                                                                                                                                                                                                                                                        | Operating Expenditures | 20,486,049 | 21,813,724 |
| Capital 3 411 803 4 502 935                                                                                                                                                                                                                                                                                                                                                                                                                                                                                                            | Capital Outlay         |            |            |
| Capital 5,411,005 4,502,555                                                                                                                                                                                                                                                                                                                                                                                                                                                                                                            | Capital                | 3,411,803  | 4,502,935  |