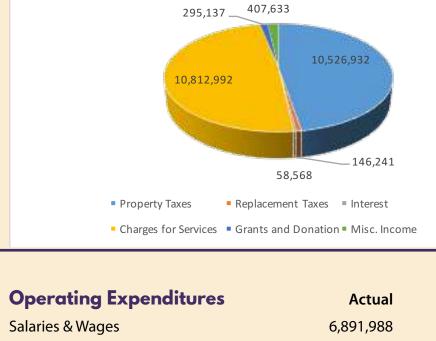

### Park District of Highland Park 2015 Actual vs. Budget Operating Revenue **Actual** Budget

10,526,932

| Replacement Taxes    | 146,241    | 150,000    |  |
|----------------------|------------|------------|--|
| Interest             | 58,568     | 100,000    |  |
| Charges for Services | 10,812,992 | 11,471,617 |  |
| Grants and Donation  | 295,137    | 122,345    |  |
| Misc. Income         | 407,633    | 282,327    |  |
| Operating Revenue    | 22,247,503 | 22,754,669 |  |
|                      |            |            |  |
| Operating Revenue    |            |            |  |