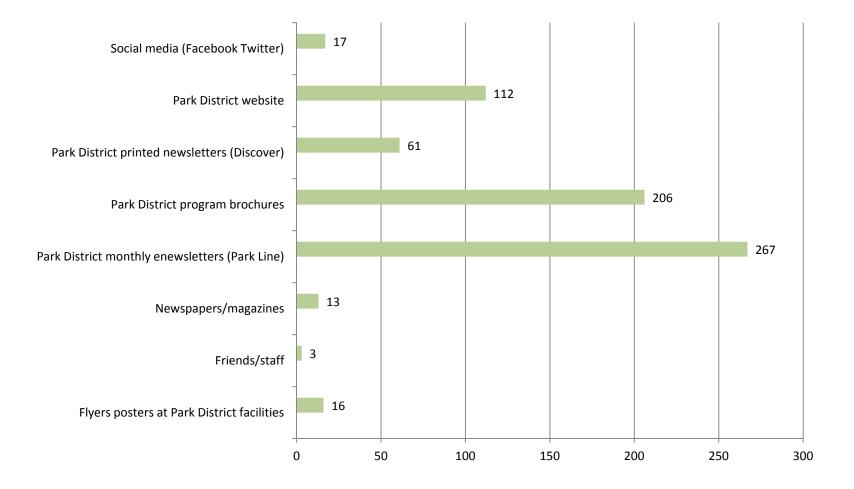

### Please select ALL of the ways that you learn about the Park District of Highland Park's programs and events.

If you had to choose just one way to receive information on Park District of Highland Park programs and events, what would you choose?