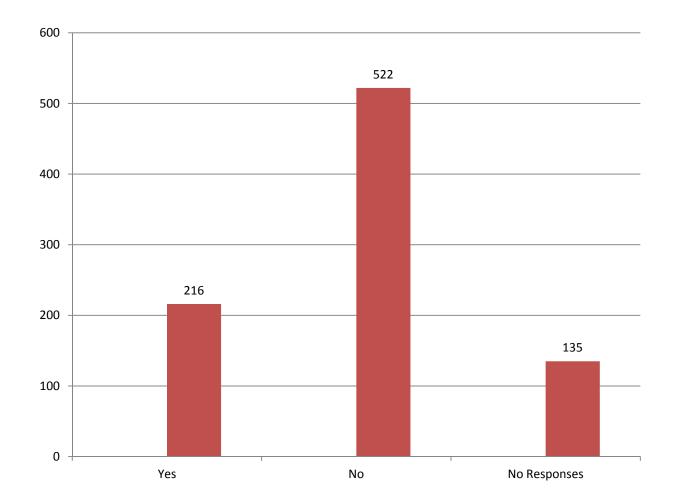

ulti-use athletic fields           | 115 | 109 | 97  | 35 | 36 | 347 |
|                                            | 16% | 15% | 13% | 5% | 5% | 47% |
| Indoor running/walking track               | 293 | 187 | 92  | 34 | 10 | 123 |
|                                            | 40% | 25% | 12% | 5% | 1% | 17% |
| Indoor swimming pool/leisure and lap lanes | 233 | 174 | 86  | 29 | 19 | 198 |
|                                            | 32% | 24% | 12% | 4% | 3% | 27% |
| Indoor tennis courts                       | 174 | 113 | 42  | 18 | 9  | 383 |
|                                            | 24% | 15% | 6%  | 2% | 1% | 52% |

Have you or a member of your household participated in any competitive sports programs offered by the Park District of Highland Park during the past 12 months?



#### How would you rate the overall quality of the competitive sports program?



Have you or a member of your household participated in any recreational programs offered by the Park District of Highland Park during the past 12 months?



#### How would you rate the overall quality of the recreational program?



### Please select any reasons below that prevent you or other members of your household from using parks, recreation and sports facilities, or programs of the Park District of Highland Park.

| No reasons, I am pleased               | 386 | 53.9% |
|----------------------------------------|-----|-------|
| Program or facility not offered        | 98  | 13.6% |
| Facilities lack the right equipment    | 51  | 7.1%  |
| Lack of quality programs               | 60  | 8.3%  |
| Too