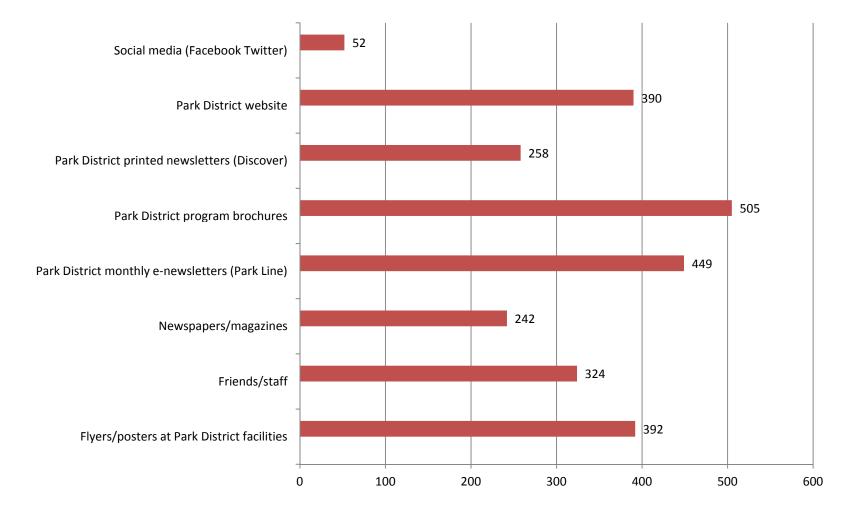

### Please select ALL of the ways that you learn about the Park District of Highland Park's programs and events.

If you had to choose just one way to receive information on Park District of Highland Park programs and events, what would you choose?