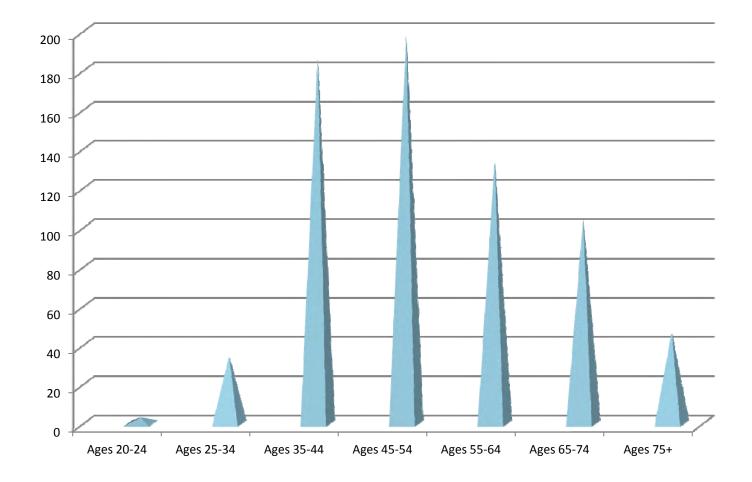

events Larger dog park Expand and enhance beach and water activities like fishing! Improve Highland Park Golf Course Optimize lakefront use More childcare options None are particularly important to me More indoor swim lap lanes Less is more. I do not think that there is a need for any facility enlargement #1: Upgrade the Beach! Lakefront Recreation Center with sauna/steam room and swimming pool **Rosewood Beach Facilities Beach Front Development Rosewood Beach** 

6 respondents-Lower taxes and reduce spending

# *Please indicate your overall level of satisfaction with the Park District of Highland Park.*



Please indicate your level of satisfaction with the customer service your household receives from the Park District of Highland Park.



Demographics

Age range of survey respondents



### Age range of additional household members



#### Household income



Gender of survey respondent







#### Area of residency