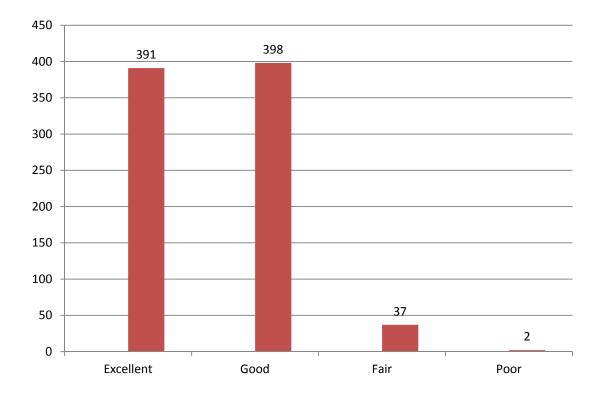

# *Please indicate your overall level of satisfaction with the Park District of Highland Park.*

Please indicate your level of satisfaction with the customer service your household receives from the Park District of Highland Park.