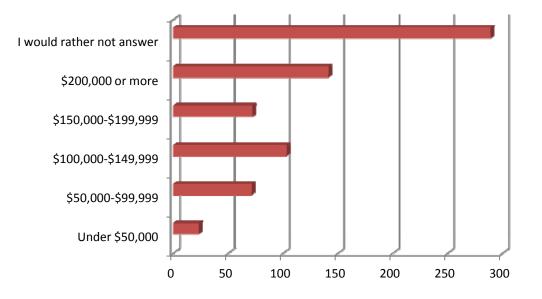

fishing! Improve Highland Park Golf Course Optimize lakefront use More childcare options None are particularly important to me More indoor swim lap lanes Less is more. I do not think that there is a need for any facility enlargement #1: Upgrade the Beach! Lakefront Recreation Center with sauna/steam room and swimming pool **Rosewood Beach Facilities Beach Front Development Rosewood Beach** 

6 respondents-Lower taxes and reduce spending

# *Please indicate your overall level of satisfaction with the Park District of Highland Park.*



Please indicate your level of satisfaction with the customer service your household receives from the Park District of Highland Park.



Demographics

Age range of survey respondents



### Age range of additional household members



#### Household income



Gender of survey respondent







#### Area of residency