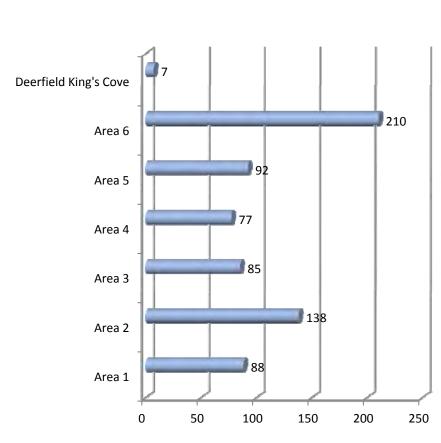

olf Course Optimize lakefront use More childcare options None are particularly important to me More indoor swim lap lanes Less is more. I do not think that there is a need for any facility enlargement #1: Upgrade the Beach! Lakefront Recreation Center with sauna/steam room and swimming pool **Rosewood Beach Facilities Beach Front Development Rosewood Beach** 

6 respondents-Lower taxes and reduce spending

# *Please indicate your overall level of satisfaction with the Park District of Highland Park.*



Please indicate your level of satisfaction with the customer service your household receives from the Park District of Highland Park.



Demographics

Age range of survey respondents



### Age range of additional household members



#### Household income



Gender of survey respondent







#### Area of residency