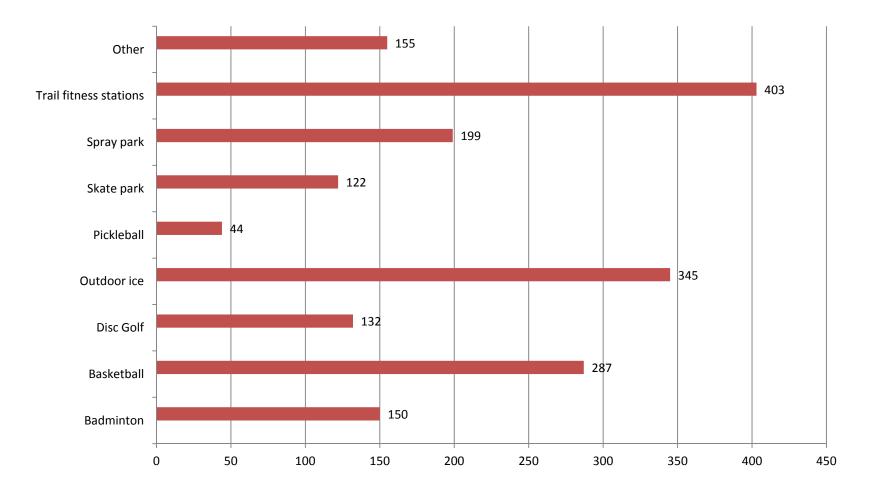

Which of the following outdoor amenities do you, or would you or members of your household enjoy?