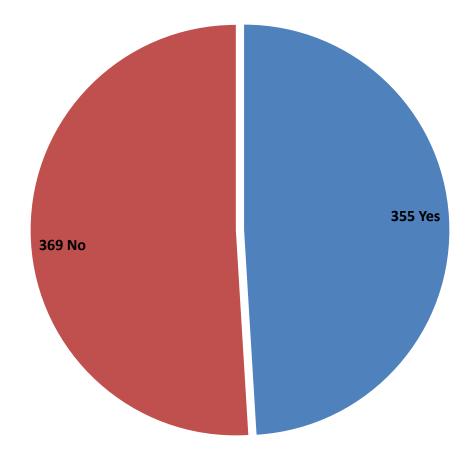

Have you or a member of your household participated in any competitive sports programs offered by the Park District of Highland Park during the past 12 months?

#### How would you rate the overall quality of the competitive sports program?

Have you or a member of your household participated in any recreational programs offered by the Park District of Highland Park during the past 12 months?