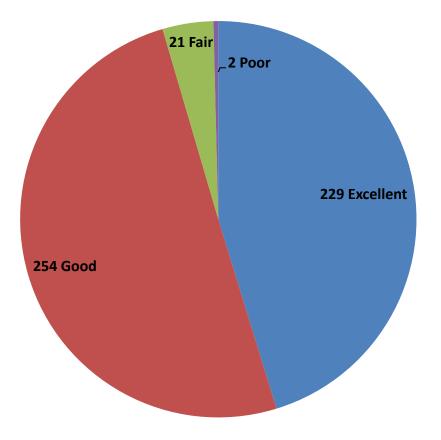

# *Please indicate your overall level of satisfaction with the Park District of Highland Park.*

Please indicate your level of satisfaction with the customer service your household receives from the Park District of Highland Park.