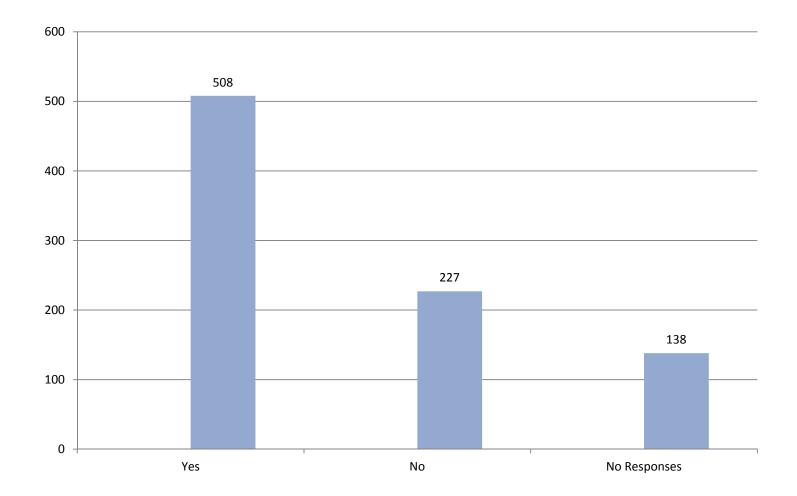

Have you or a member of your household participated in any competitive sports programs offered by the Park District of Highland Park during the past 12 months?