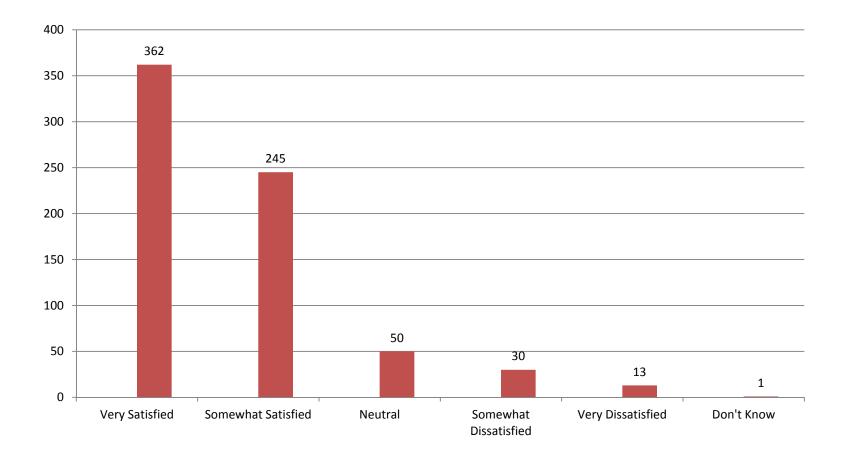

# *Please indicate your overall level of satisfaction with the Park District of Highland Park.*

Please indicate your level of satisfaction with the customer service your household receives from the Park District of Highland Park.