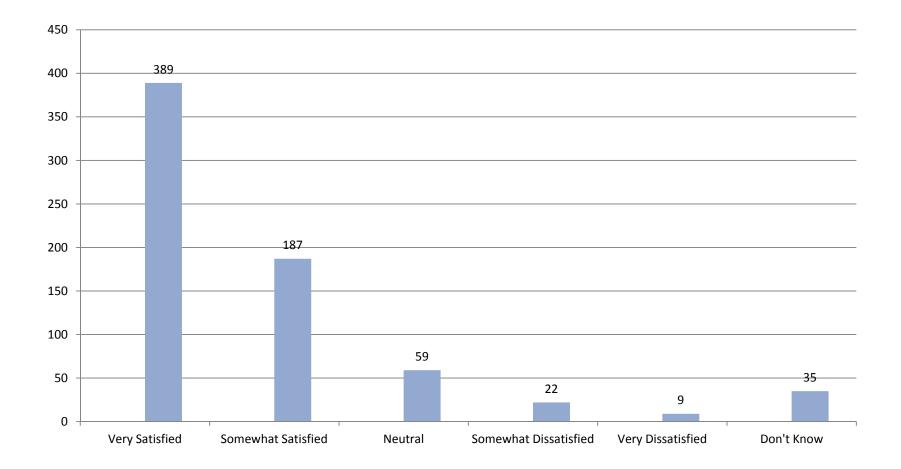

# *Please indicate your overall level of satisfaction with the Park District of Highland Park.*

Please indicate your level of satisfaction with the customer service your household receives from the Park District of Highland Park.