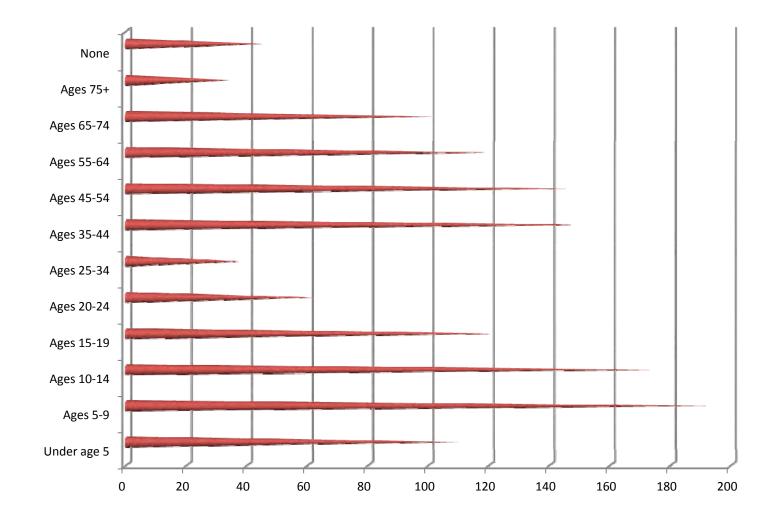

and water activities like fishing! Improve Highland Park Golf Course Optimize lakefront use More childcare options None are particularly important to me More indoor swim lap lanes Less is more. I do not think that there is a need for any facility enlargement #1: Upgrade the Beach! Lakefront Recreation Center with sauna/steam room and swimming pool **Rosewood Beach Facilities Beach Front Development Rosewood Beach** 

6 respondents-Lower taxes and reduce spending

# *Please indicate your overall level of satisfaction with the Park District of Highland Park.*



Please indicate your level of satisfaction with the customer service your household receives from the Park District of Highland Park.



Demographics

Age range of survey respondents



### Age range of additional household members



#### Household income



Gender of survey respondent







#### Area of residency