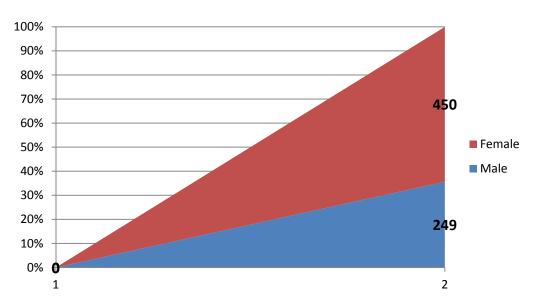

Golf Course Optimize lakefront use More childcare options None are particularly important to me More indoor swim lap lanes Less is more. I do not think that there is a need for any facility enlargement #1: Upgrade the Beach! Lakefront Recreation Center with sauna/steam room and swimming pool **Rosewood Beach Facilities Beach Front Development Rosewood Beach** 

6 respondents-Lower taxes and reduce spending

# *Please indicate your overall level of satisfaction with the Park District of Highland Park.*



Please indicate your level of satisfaction with the customer service your household receives from the Park District of Highland Park.



Demographics

Age range of survey respondents



### Age range of additional household members



#### Household income



Gender of survey respondent







#### Area of residency