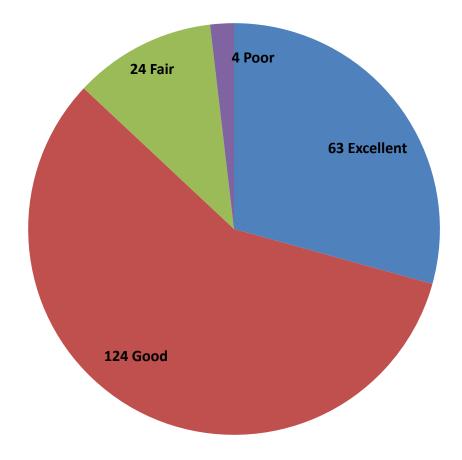

*How would you rate the physical condition of the parks that you have visited?* 