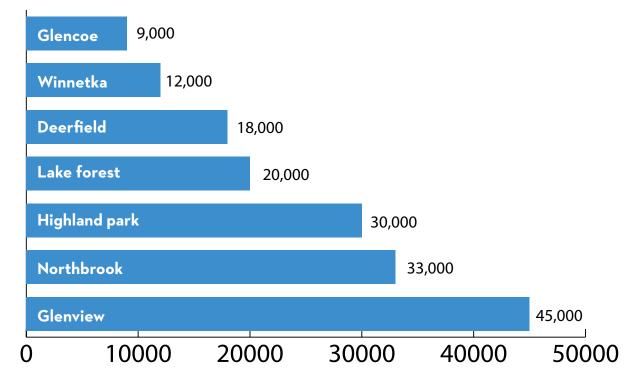

### LOCAL BENCHMARKS

Glencoe +/- 11 acres park land / 1,000 residents
 Northbrook +/- 15 acres park land / 1,000 residents
 Winnetka +/- 17 acres park land / 1,000 residents
 Deerfield +/- 19 acres park land / 1,000 residents

Glenview +/- 19 acres park land / 1,000 residents

\_ake Forest +/- 20 acres park land / 1,000 residents

Highland Park has +/- 21 acres park land / 1,000 residents, the highest ratio of park land to population among its peer communities

Peer community estimated 2012 population

Peer community park land acreage

Peer community lakefront park land acreage