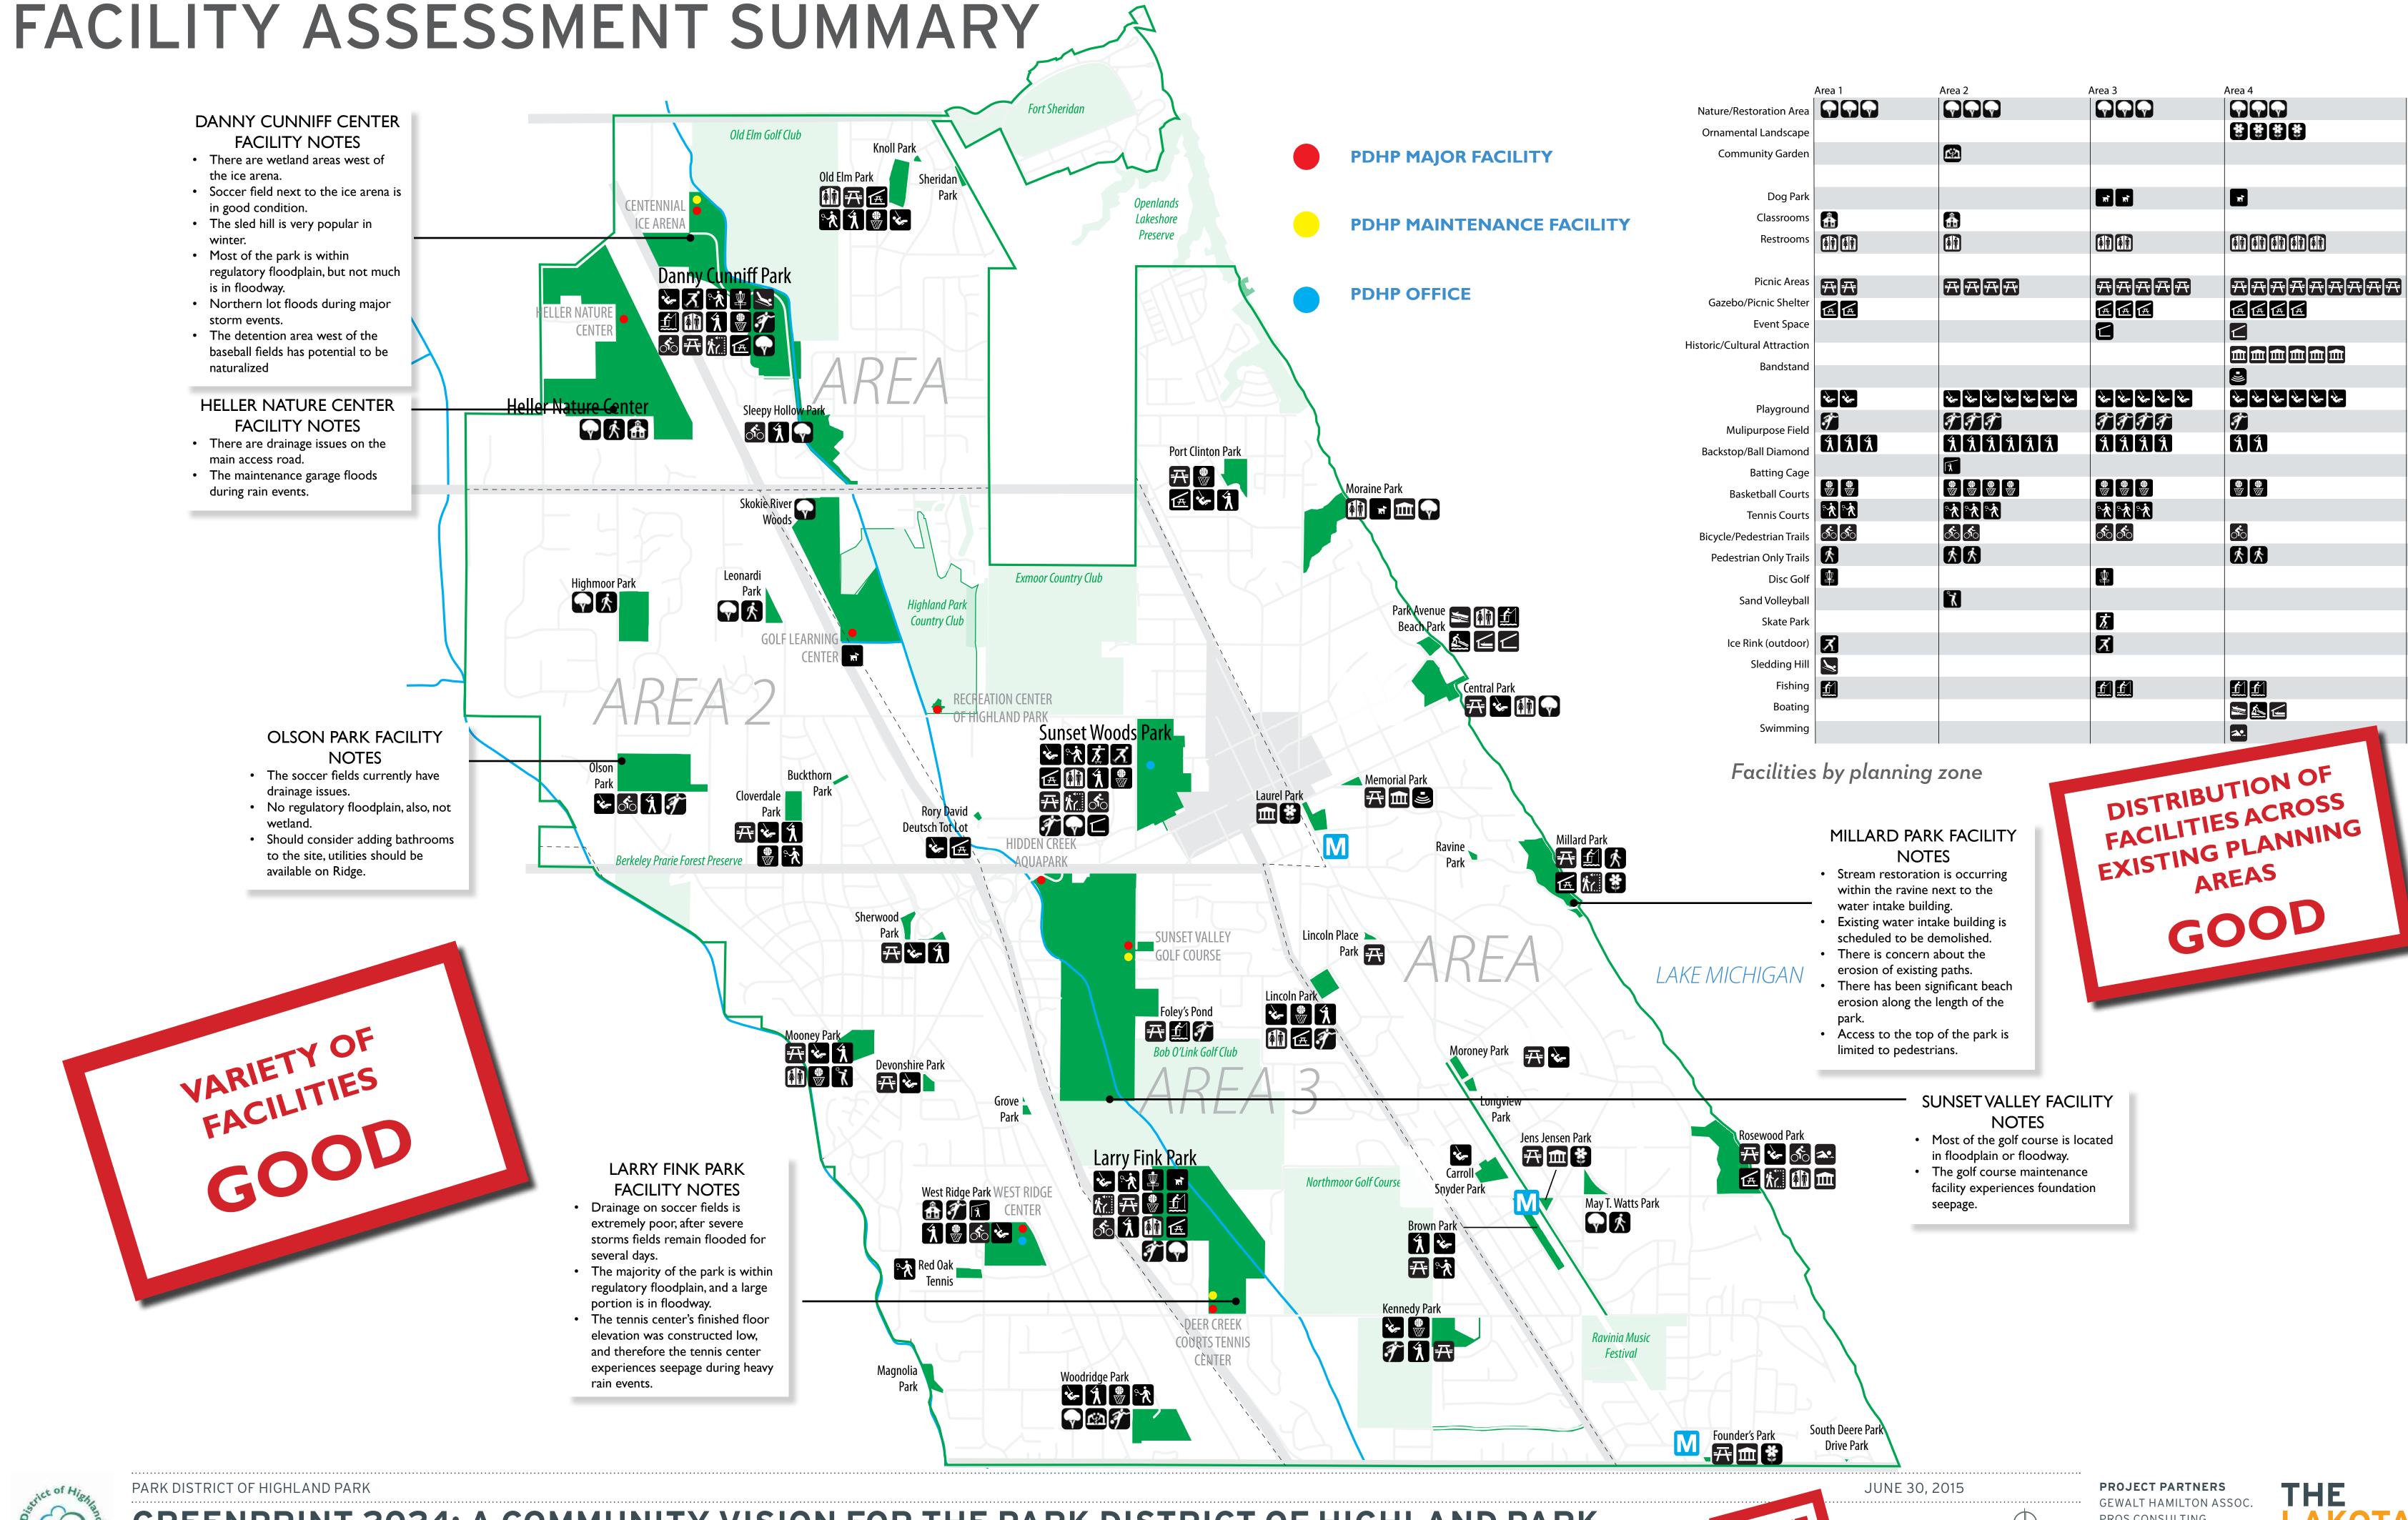

# FACILITY ASSESSMENT SUMMARY

# COMMUNITY FEEDBACK: ATTITUDE AND INTEREST SURVEY

COMMUNITY FEEDBACK: 2013 STAKEHOLDER INTERVIEWS

Household use of facilities:

- 66% of households used Recreation Center of Highland Park
- 50% of households used Hidden Creek AquaPark
- 46% of households used Heller Nature Center

### Park land indicated as **needed most**:

- Walking and biking trails (80%)
- Nature center and trails (64%)
- Indoor fitness and exercise facilities (58%)
- Indoor running / walking track (58%)
- Outdoor swimming pools and water parks (55%)

## Park land ranked most important:

- Walking and biking trails (80%)
- Indoor fitness and exercise facilities (25%)
- Nature center and trails (20%)

"Athletic facilities should be up to the same high standards as neighboring communities."

"Trails are a great asset"

"Senior services should be expanded."

"There is a need for another sheet of ice at Centennial"

"Why has maintenance has been deferred at many facilities?"

"Are programs making money or losing money? I'm okay as long as l know it's tracked."