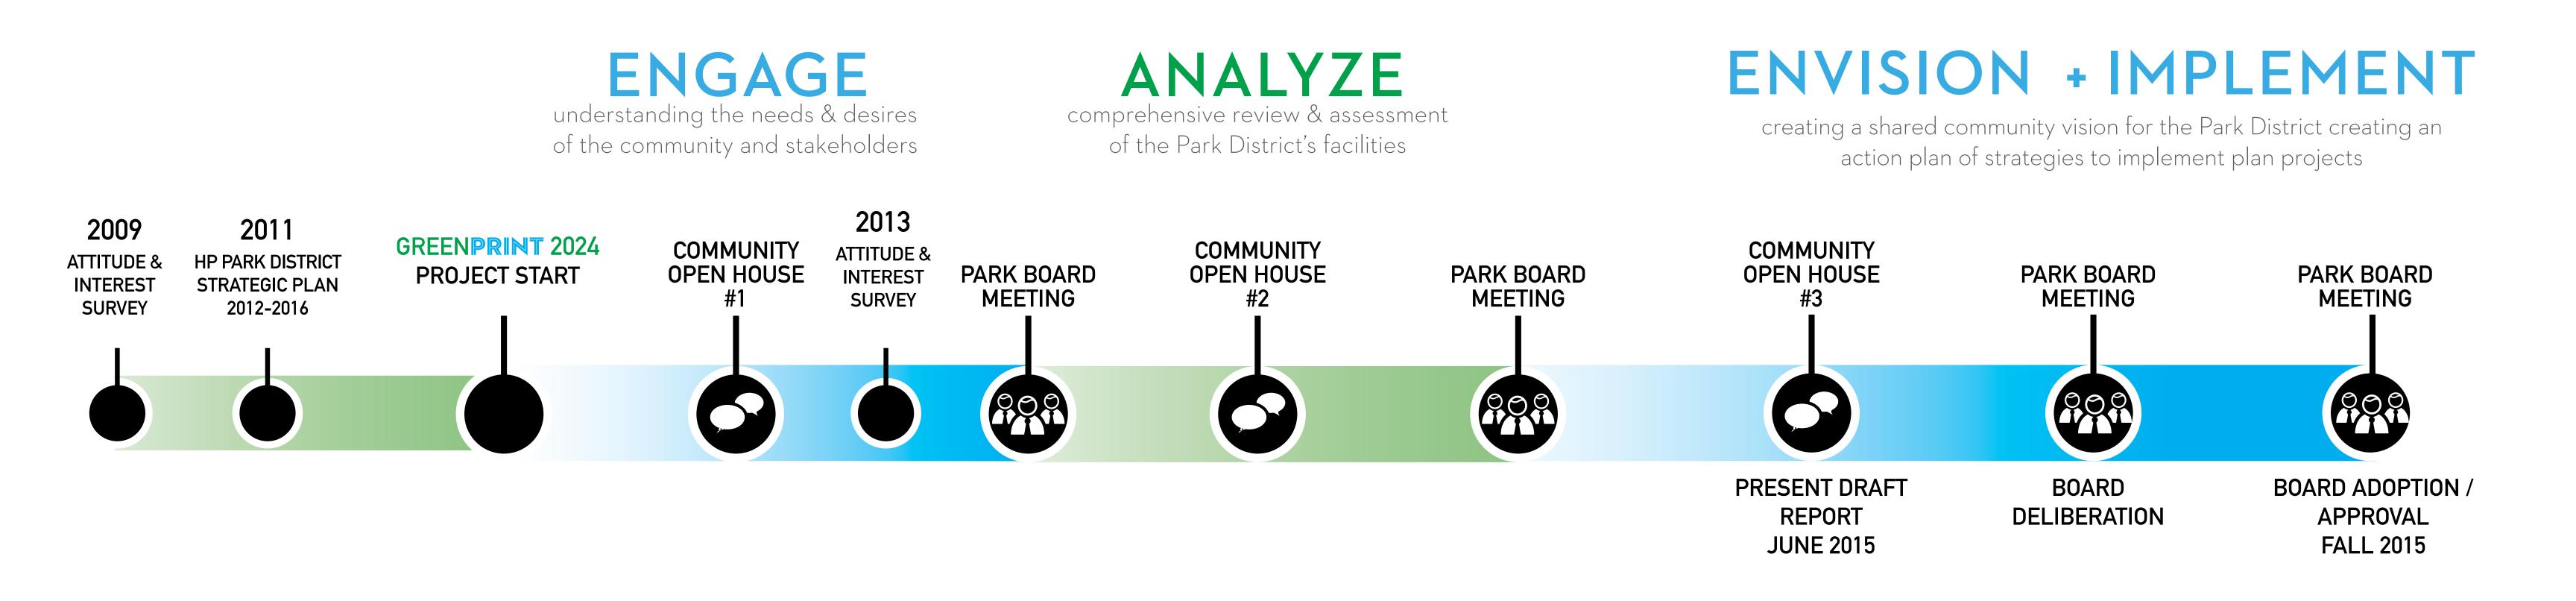

# THE LARGEST GROWING POPULATION IN HIGHLAND PARK IS 45 & ABOVE

Age Segment as % of Total Highland Park Population (2010 Census)

The project team organized the planning process into four phases: ENGAGE, ANALYZE, ENVISION, and IMPLEMENT. Throughout the ENGAGE project phase, the project team focused on community outreach, project promotion, and dialogue facilitation. During ANALYZE, the project team conducted a comprehensive inventory of parks, facilities, and programs owned or managed by the Park District noting needs and opportunities for further study. The ENVISION and IMPLEMENT project phases included an evaluation of potential master plan projects which led to the development of the GreenPrint 2024 vision.