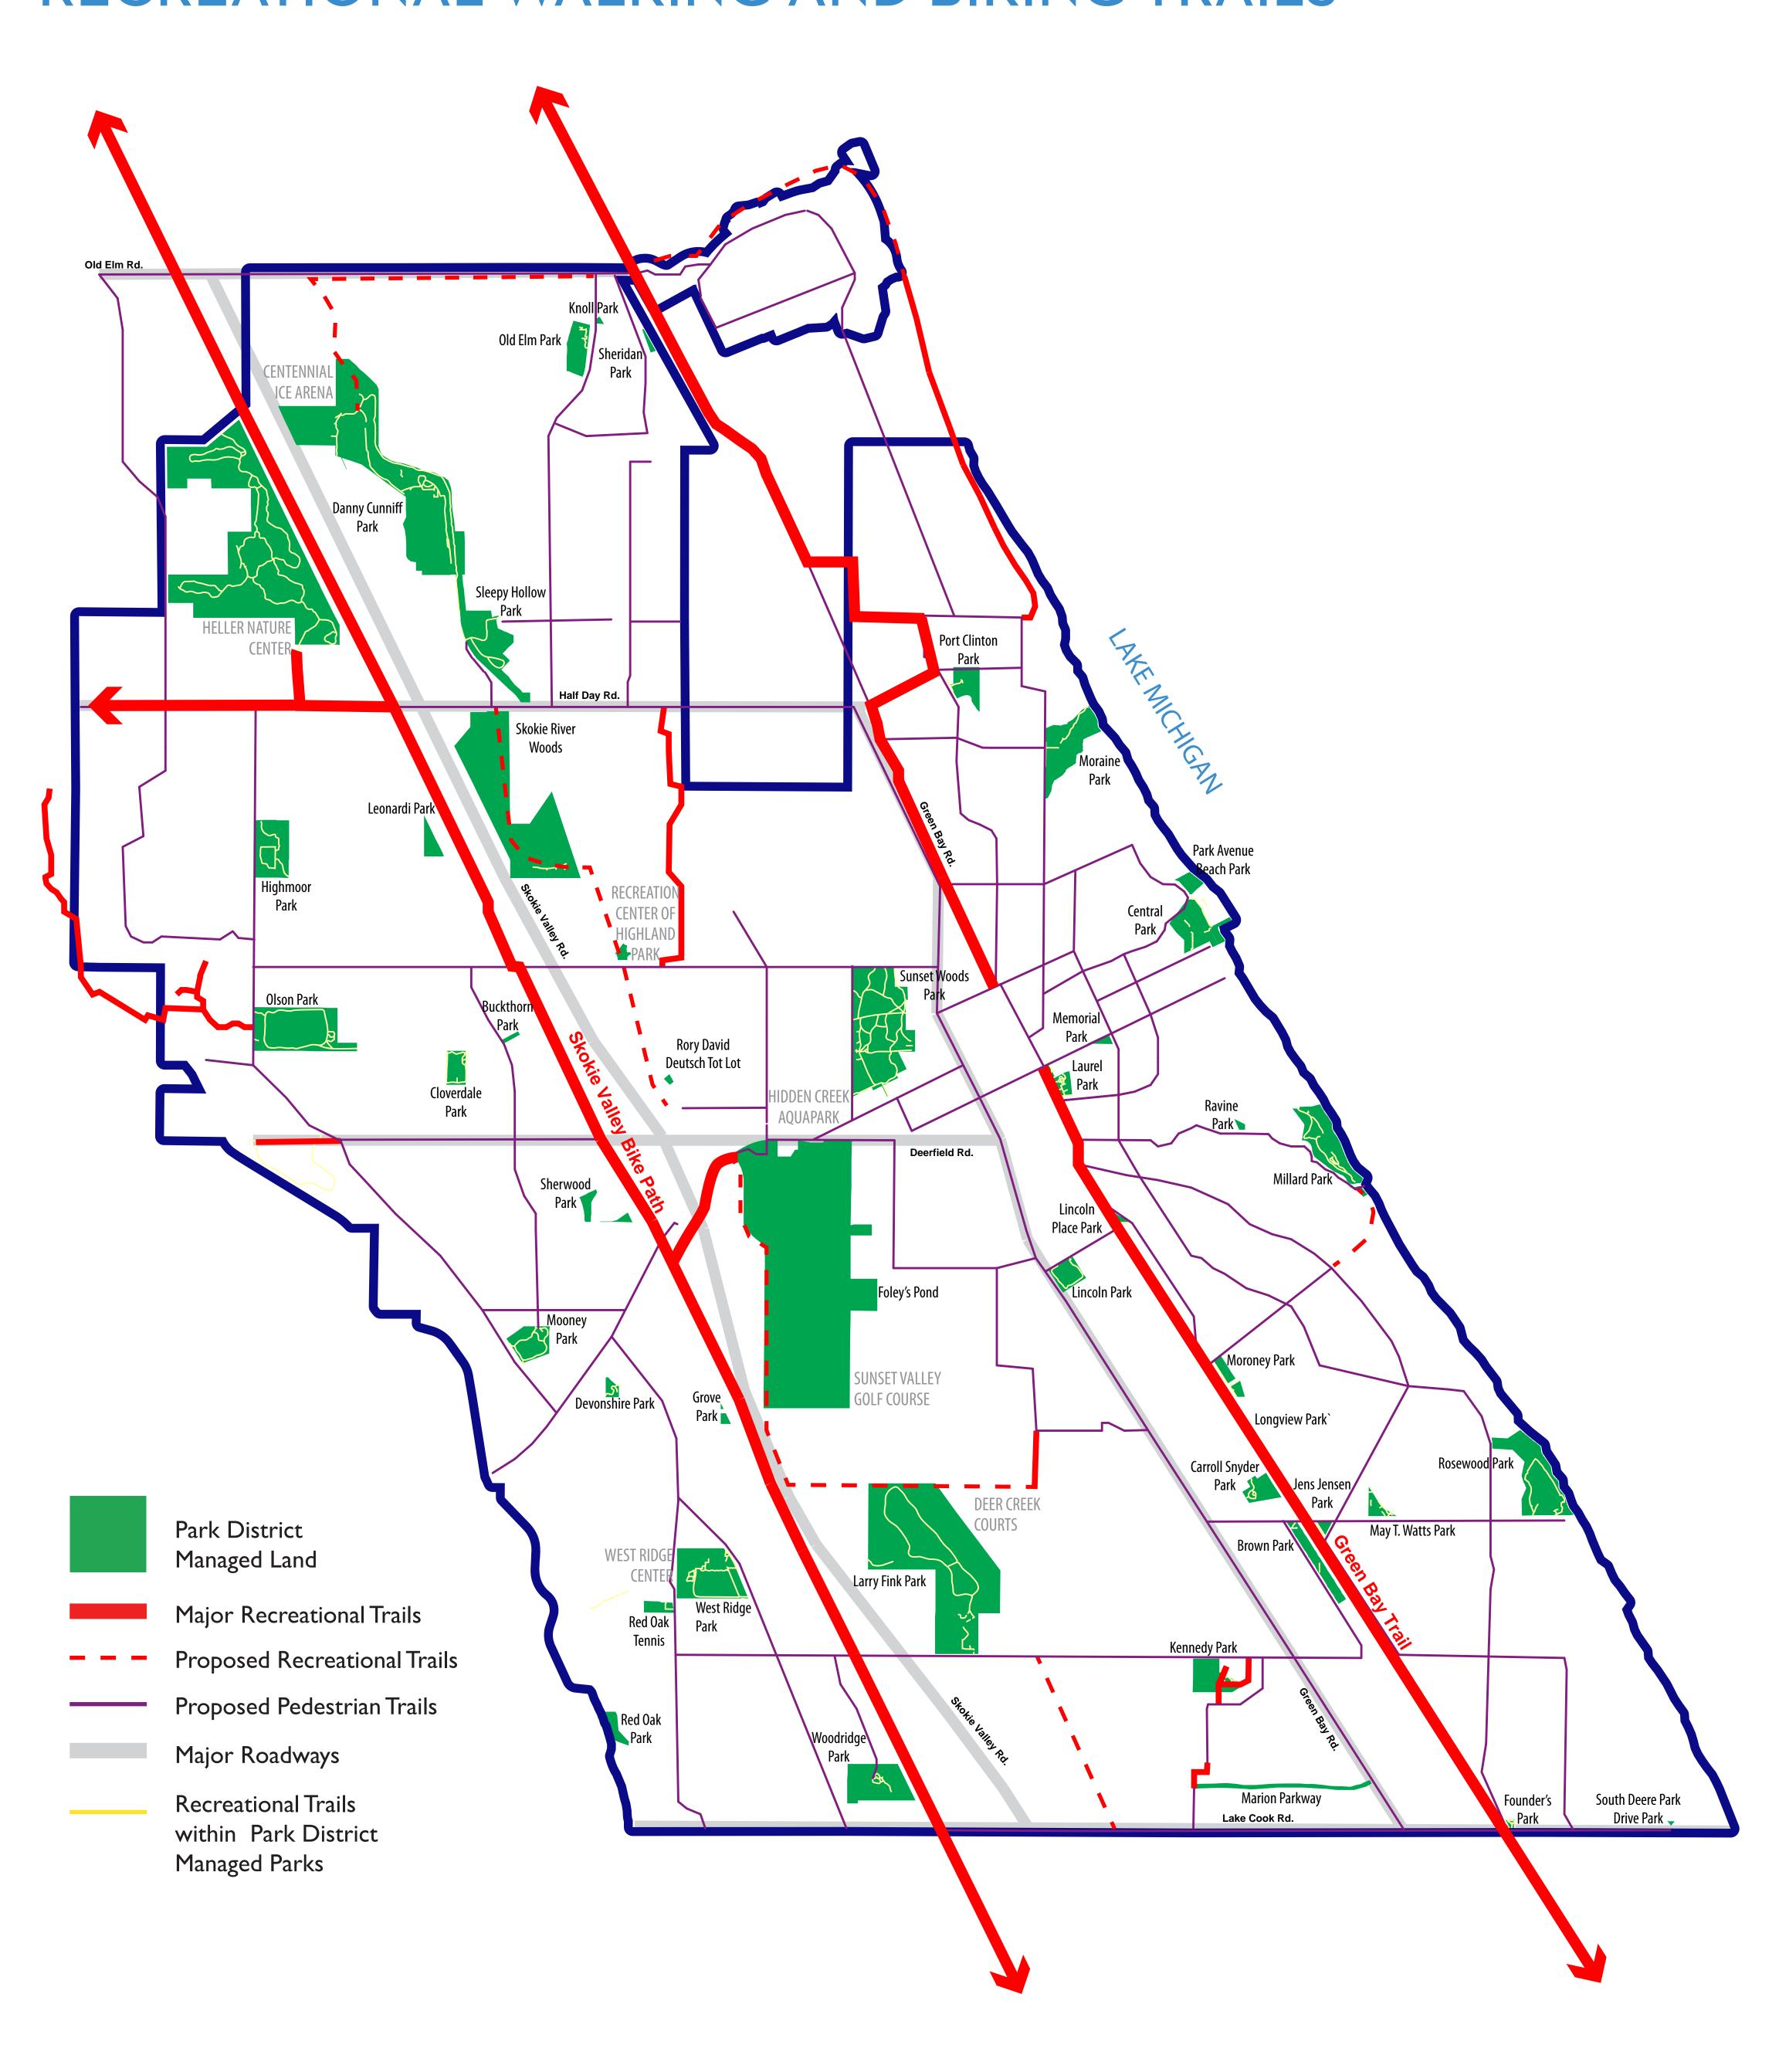

# THE PARK DISTRICT MAINTAINS 16 MILES OF PUBLIC, RECREATIONAL WALKING AND BIKING TRAILS

GRENPRIN

A Community Vision for the Park District of Highland Park

HIGHLAND PARK IS HOME TO SIX GOLF COURSES, INCLUDING ONE CITY OWNED COURSE AND ONE PARK DISTRICT OWNED COURSE