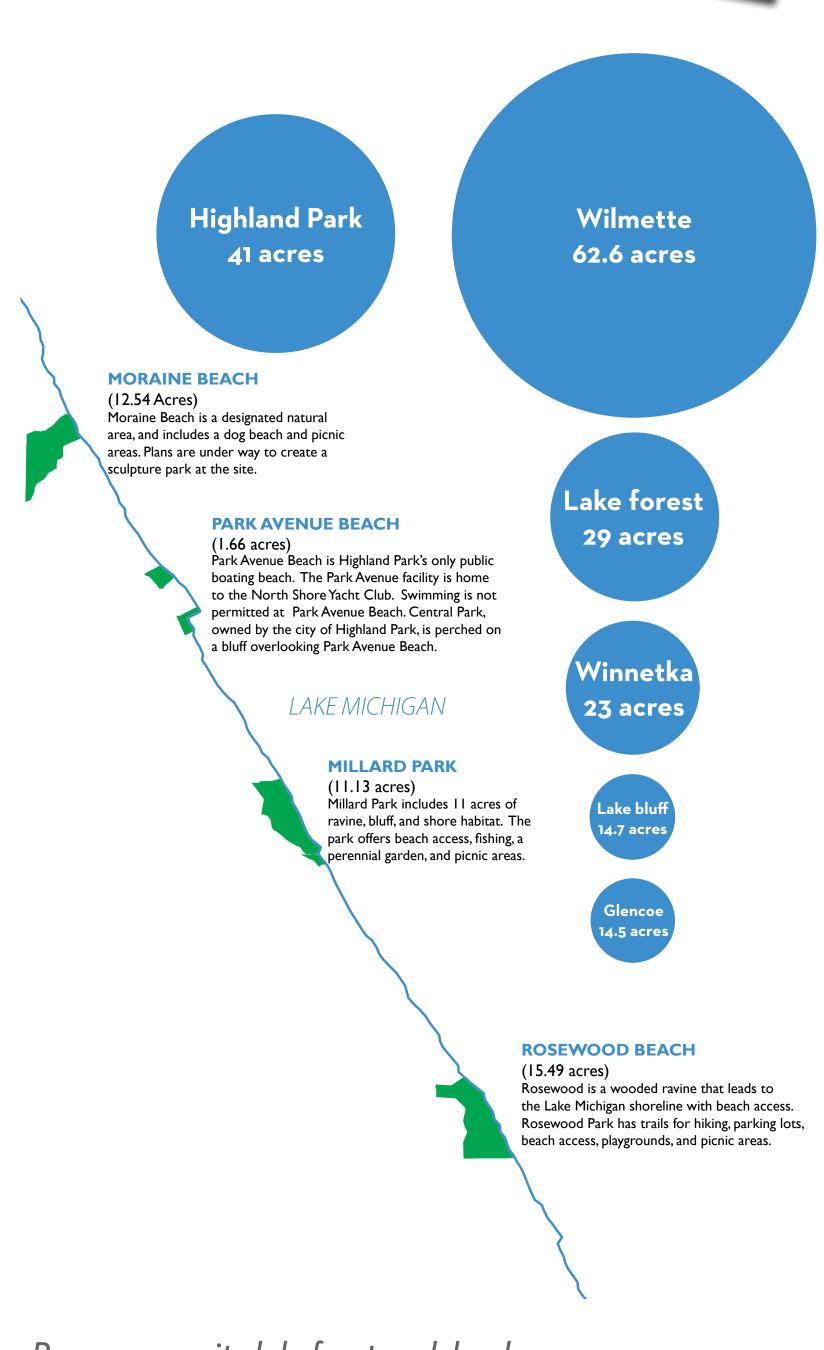

THE PARK DISTRICT MANAGES 41 ACRES OF PUBLIC

LAKEFRONT PARKS glencoe **14.5** acres lake bluff **14.7** acres Highland Park **MORAINE BEACH** (12.54 Acres) Moraine Beach is a designated winnetka natural area, and includes a dog beach and picnic areas. Plans are under way to create 23 acres a sculpture park at the site. 41 acres **PARK AVENUE BEACH** (1.66 acres) lake forest ParkAvenue Beach is Highland Park's only public boating beach. The Park Avenue facility is home to the North Shore Yacht 29 acres Club. Swimming is not permitted at Park Avenue Beach. Central Park, owned by the city of Highland Park, is perched on a bluff overlooking Park Avenue Beach. LAKE MICHIGAN **MILLARD PARK** (II.I3 acres) Millard Park includes II acres of wilmette ravine, bluff, and shore habitat. The park offers beach access, fishing, a perennial garden, and picnic areas. **62.6** acres The 2009 Community Lakefront Parks. Land used for active and passive **Attitude and Interest** eaquibus dolupta speribus que dit essintem

Survey ranked restroom, swimming beach, and walking trail improvements, as well as bluff, ravine, and shoreline restoration as the most important improvements to make to the lakefront parks.

### **ROSEWOOD BEACH**

(15.49 acres) Rosewood is a wooded ravine that leads to the Lake Michigan shoreline with beach access. Rosewood Park has trails for hiking, parking lots, beach access, playgrounds, and picnic areas.