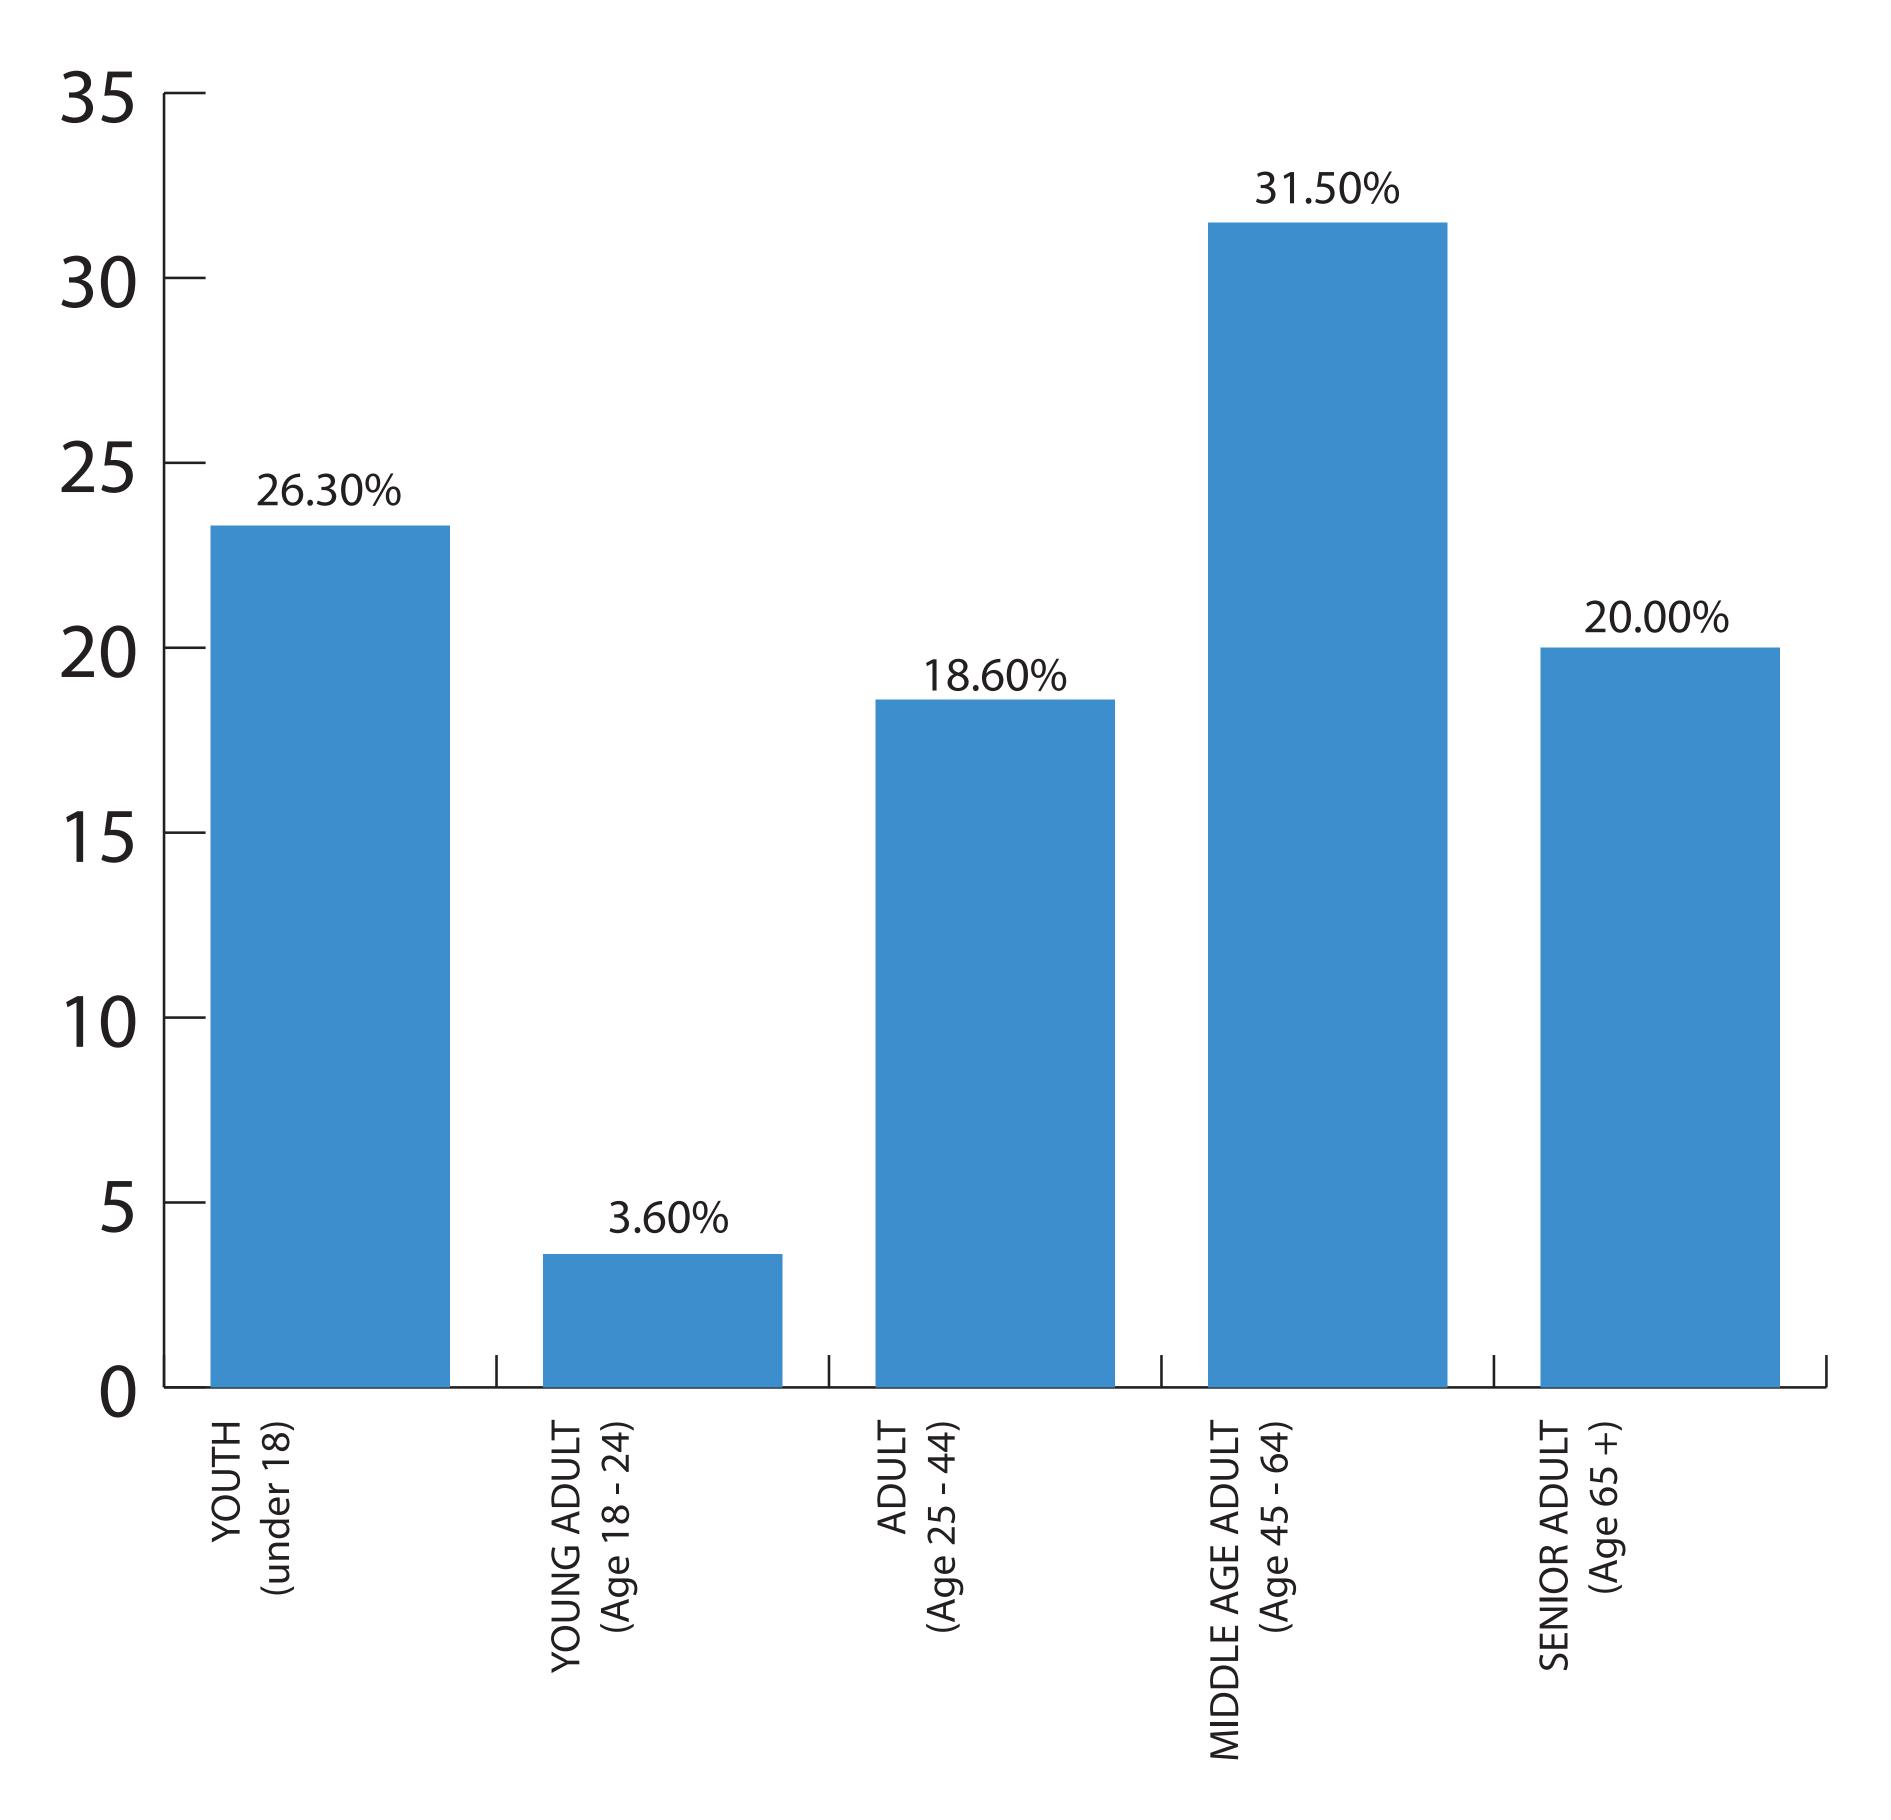

# THE LARGEST GROWING POPULATION IN HIGHLAND PARK IS 45 & ABOVE

Age Segment as % of Total Highland Park Population (2010 Census)

The project team organized the planning process into four phases: ENGAGE, ANALYZE, ENVISION, and IMPLEMENT. Throughout the ENGAGE project phase, the project team focused on community outreach, project promotion, and dialogue facilitation. During ANALYZE, the project team conducted a comprehensive inventory of parks, facilities, and programs owned or managed by the Park District noting needs and opportunities for further study. The ENVISION and IMPLEMENT project phases included an evaluation of potential master plan projects which led to the development of the GreenPrint 2024 vision.