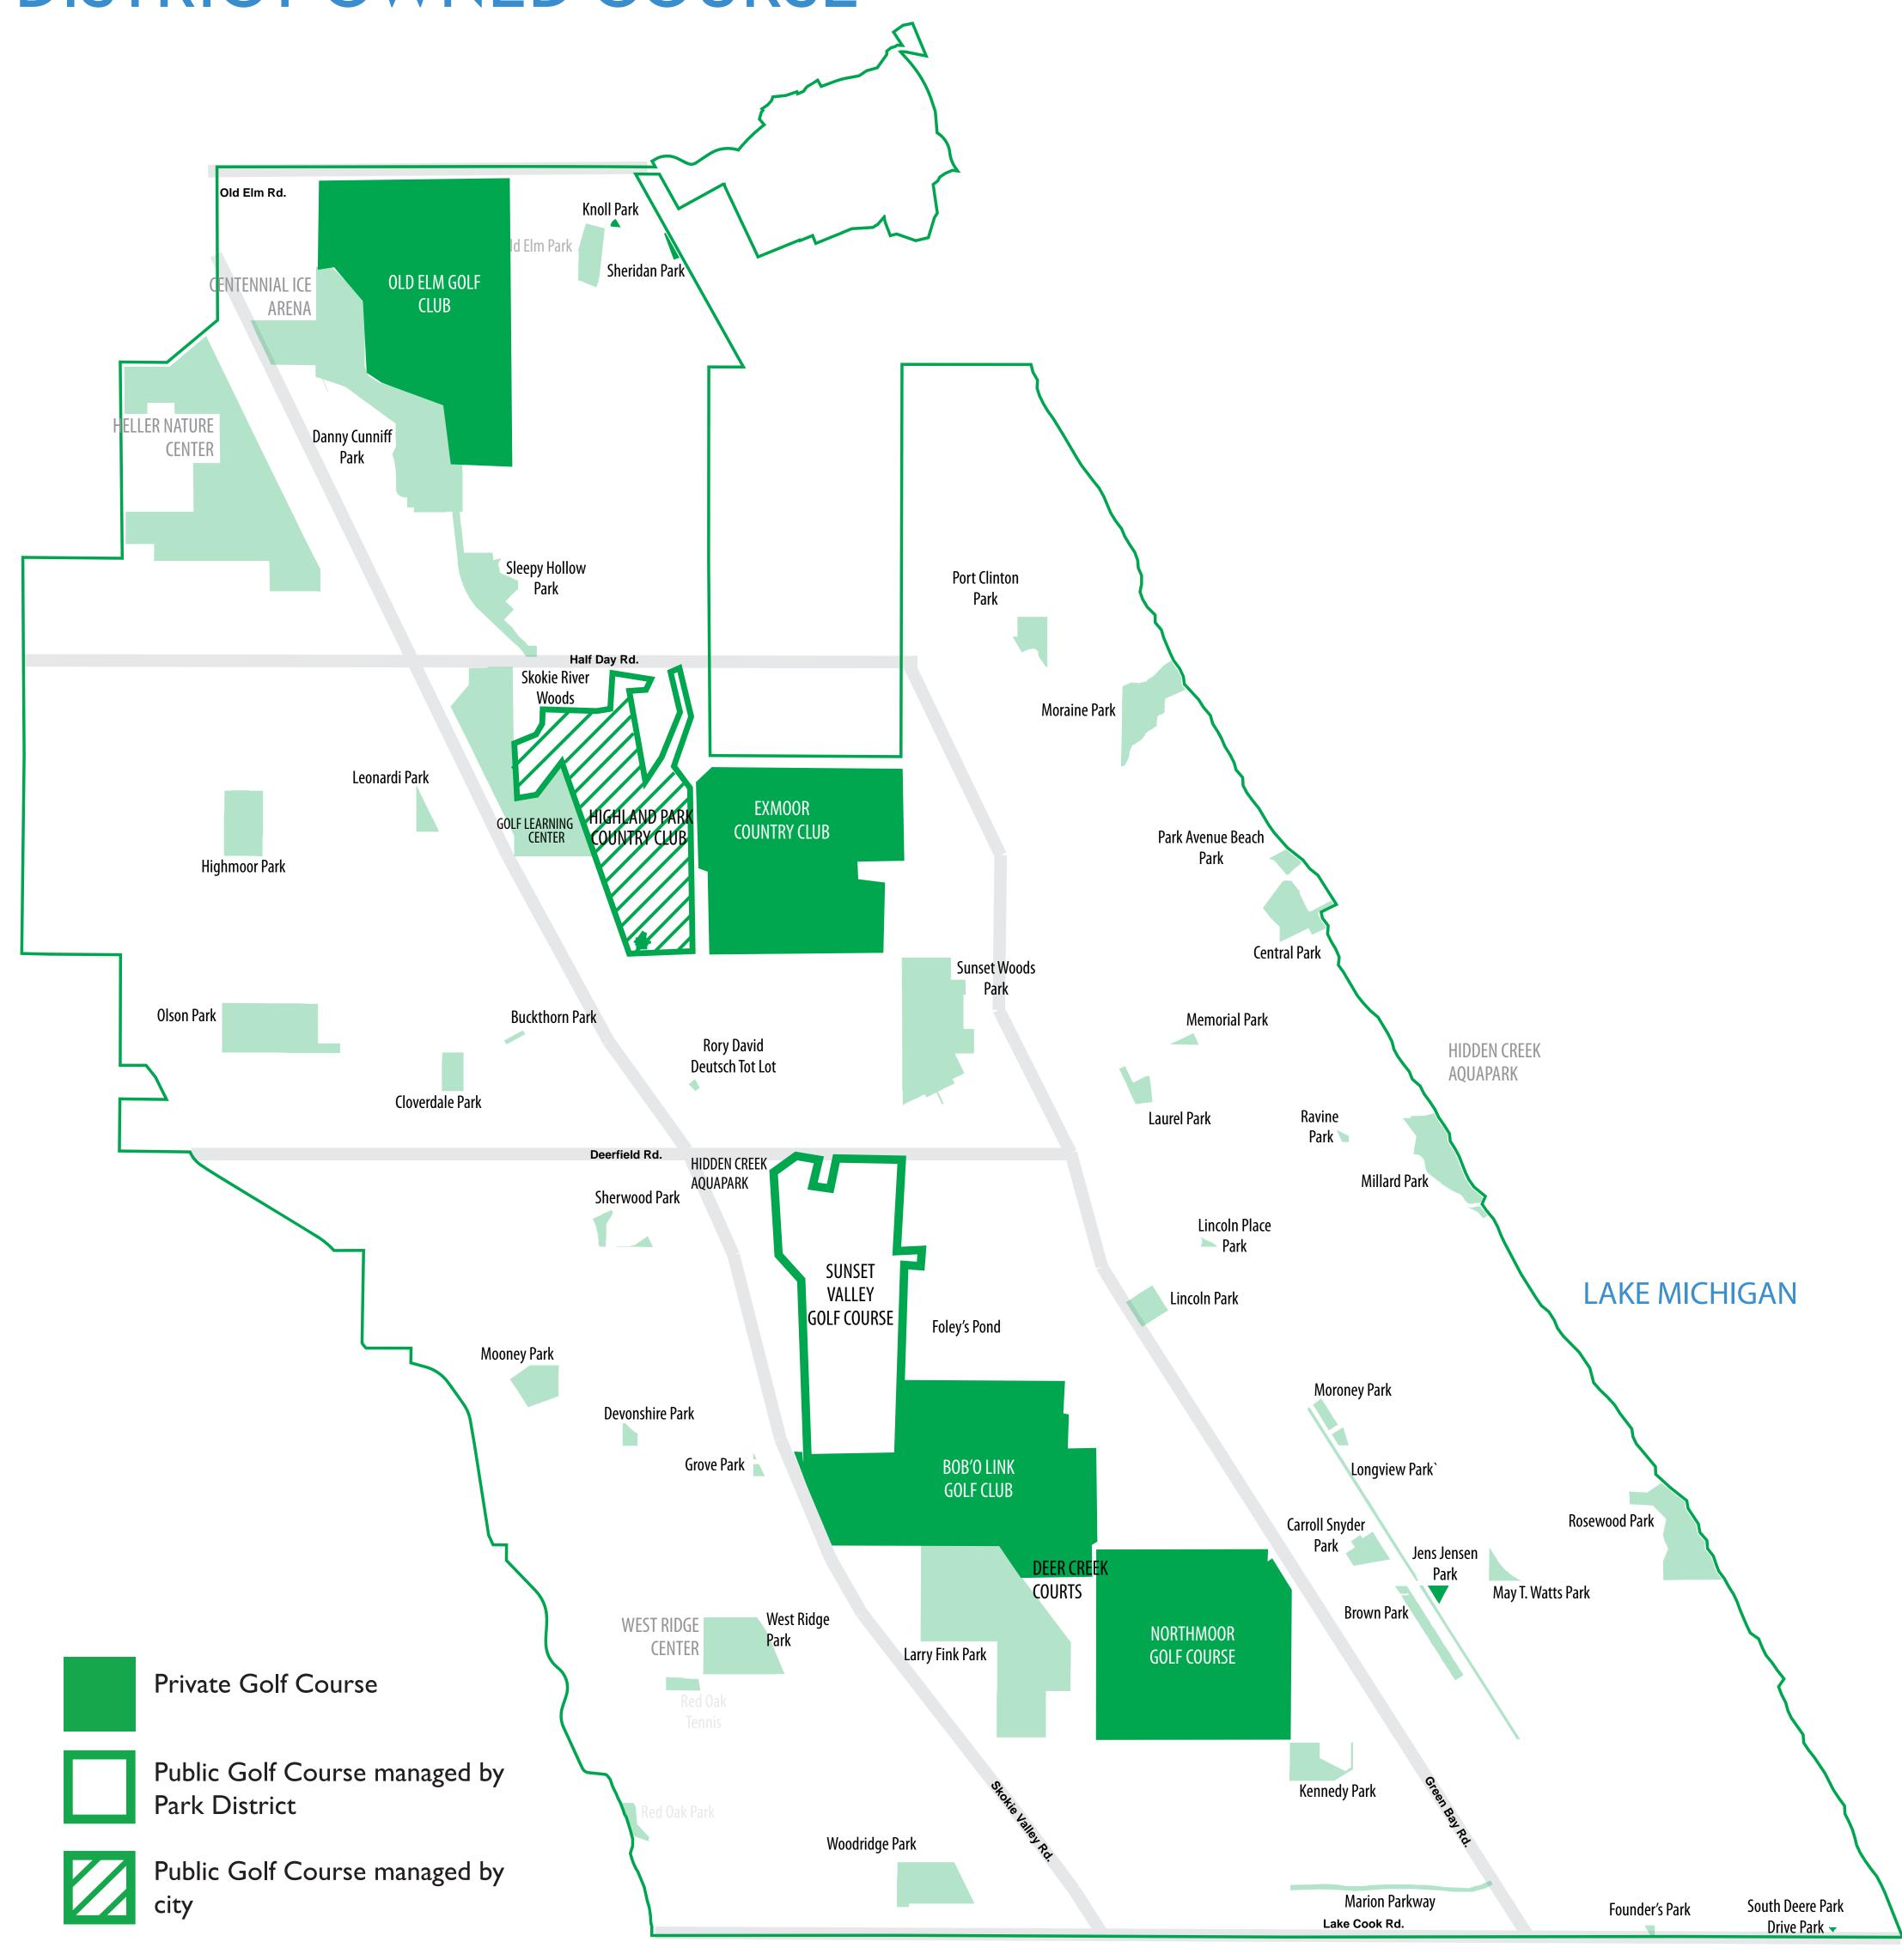

# THE PARK DISTRICT MAINTAINS 16 MILES OF PUBLIC, RECREATIONAL WALKING AND BIKING TRAILS

GRENPRIN

A Community Vision for the Park District of Highland Park

HIGHLAND PARK IS HOME TO SIX GOLF COURSES, INCLUDING ONE CITY OWNED COURSE AND ONE PARK DISTRICT OWNED COURSE