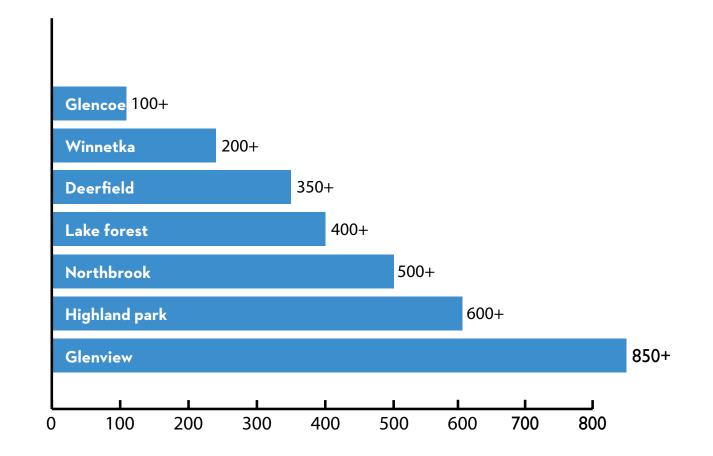

### LOCAL BENCHMARKS

| Park District | Major Facilities                                                                                                                                   |
|---------------|----------------------------------------------------------------------------------------------------------------------------------------------------|
| Glencoe       | Community Center, 2 outdoor ice rinks, Tennis Courts, Disc Golf, Soccer Fields, Sledding Hill, Glencoe Beach, Boating Beach                        |
| Winnetka      | Tennis Center, (2) Golf Courses, Skokie Playfield, (3) Beaches, Dog Beach, Boat Launch, Green Bay Trail                                            |
| Lake Forest   | Golf Course, Ice Rink, Fitness Center, Recreation Center, Art Center, Wildlife Center, Preschool, Dance Academy, Beach, Bike/Walk<br>Nature Trails |
| Deerfield     | Community Center, Rec Center, Senior Center, Golf Course, Pools                                                                                    |
| Northbrook    | Sports Center, Ice Rink, Senior Center, (2) Golf Courses, Velodrome, Aquatics Center, Batting Cages, Skate Park                                    |
| Glenview      | Ice Center, Tennis Center, Pools, Golf, Community Center, Fitness Center, The Grove, Wagner Farm                                                   |

© 2015 THE LAKOTA GROUP

FACILITY INVENTORY

(not significantly deficient)

COMPARED TO
NATIONAL STANDARDS

Paddle tennis

QUALITY AND VARIETY OF MAJOR REC FACILITIES

COMPARED TO LOCAL

COMMUNITIES