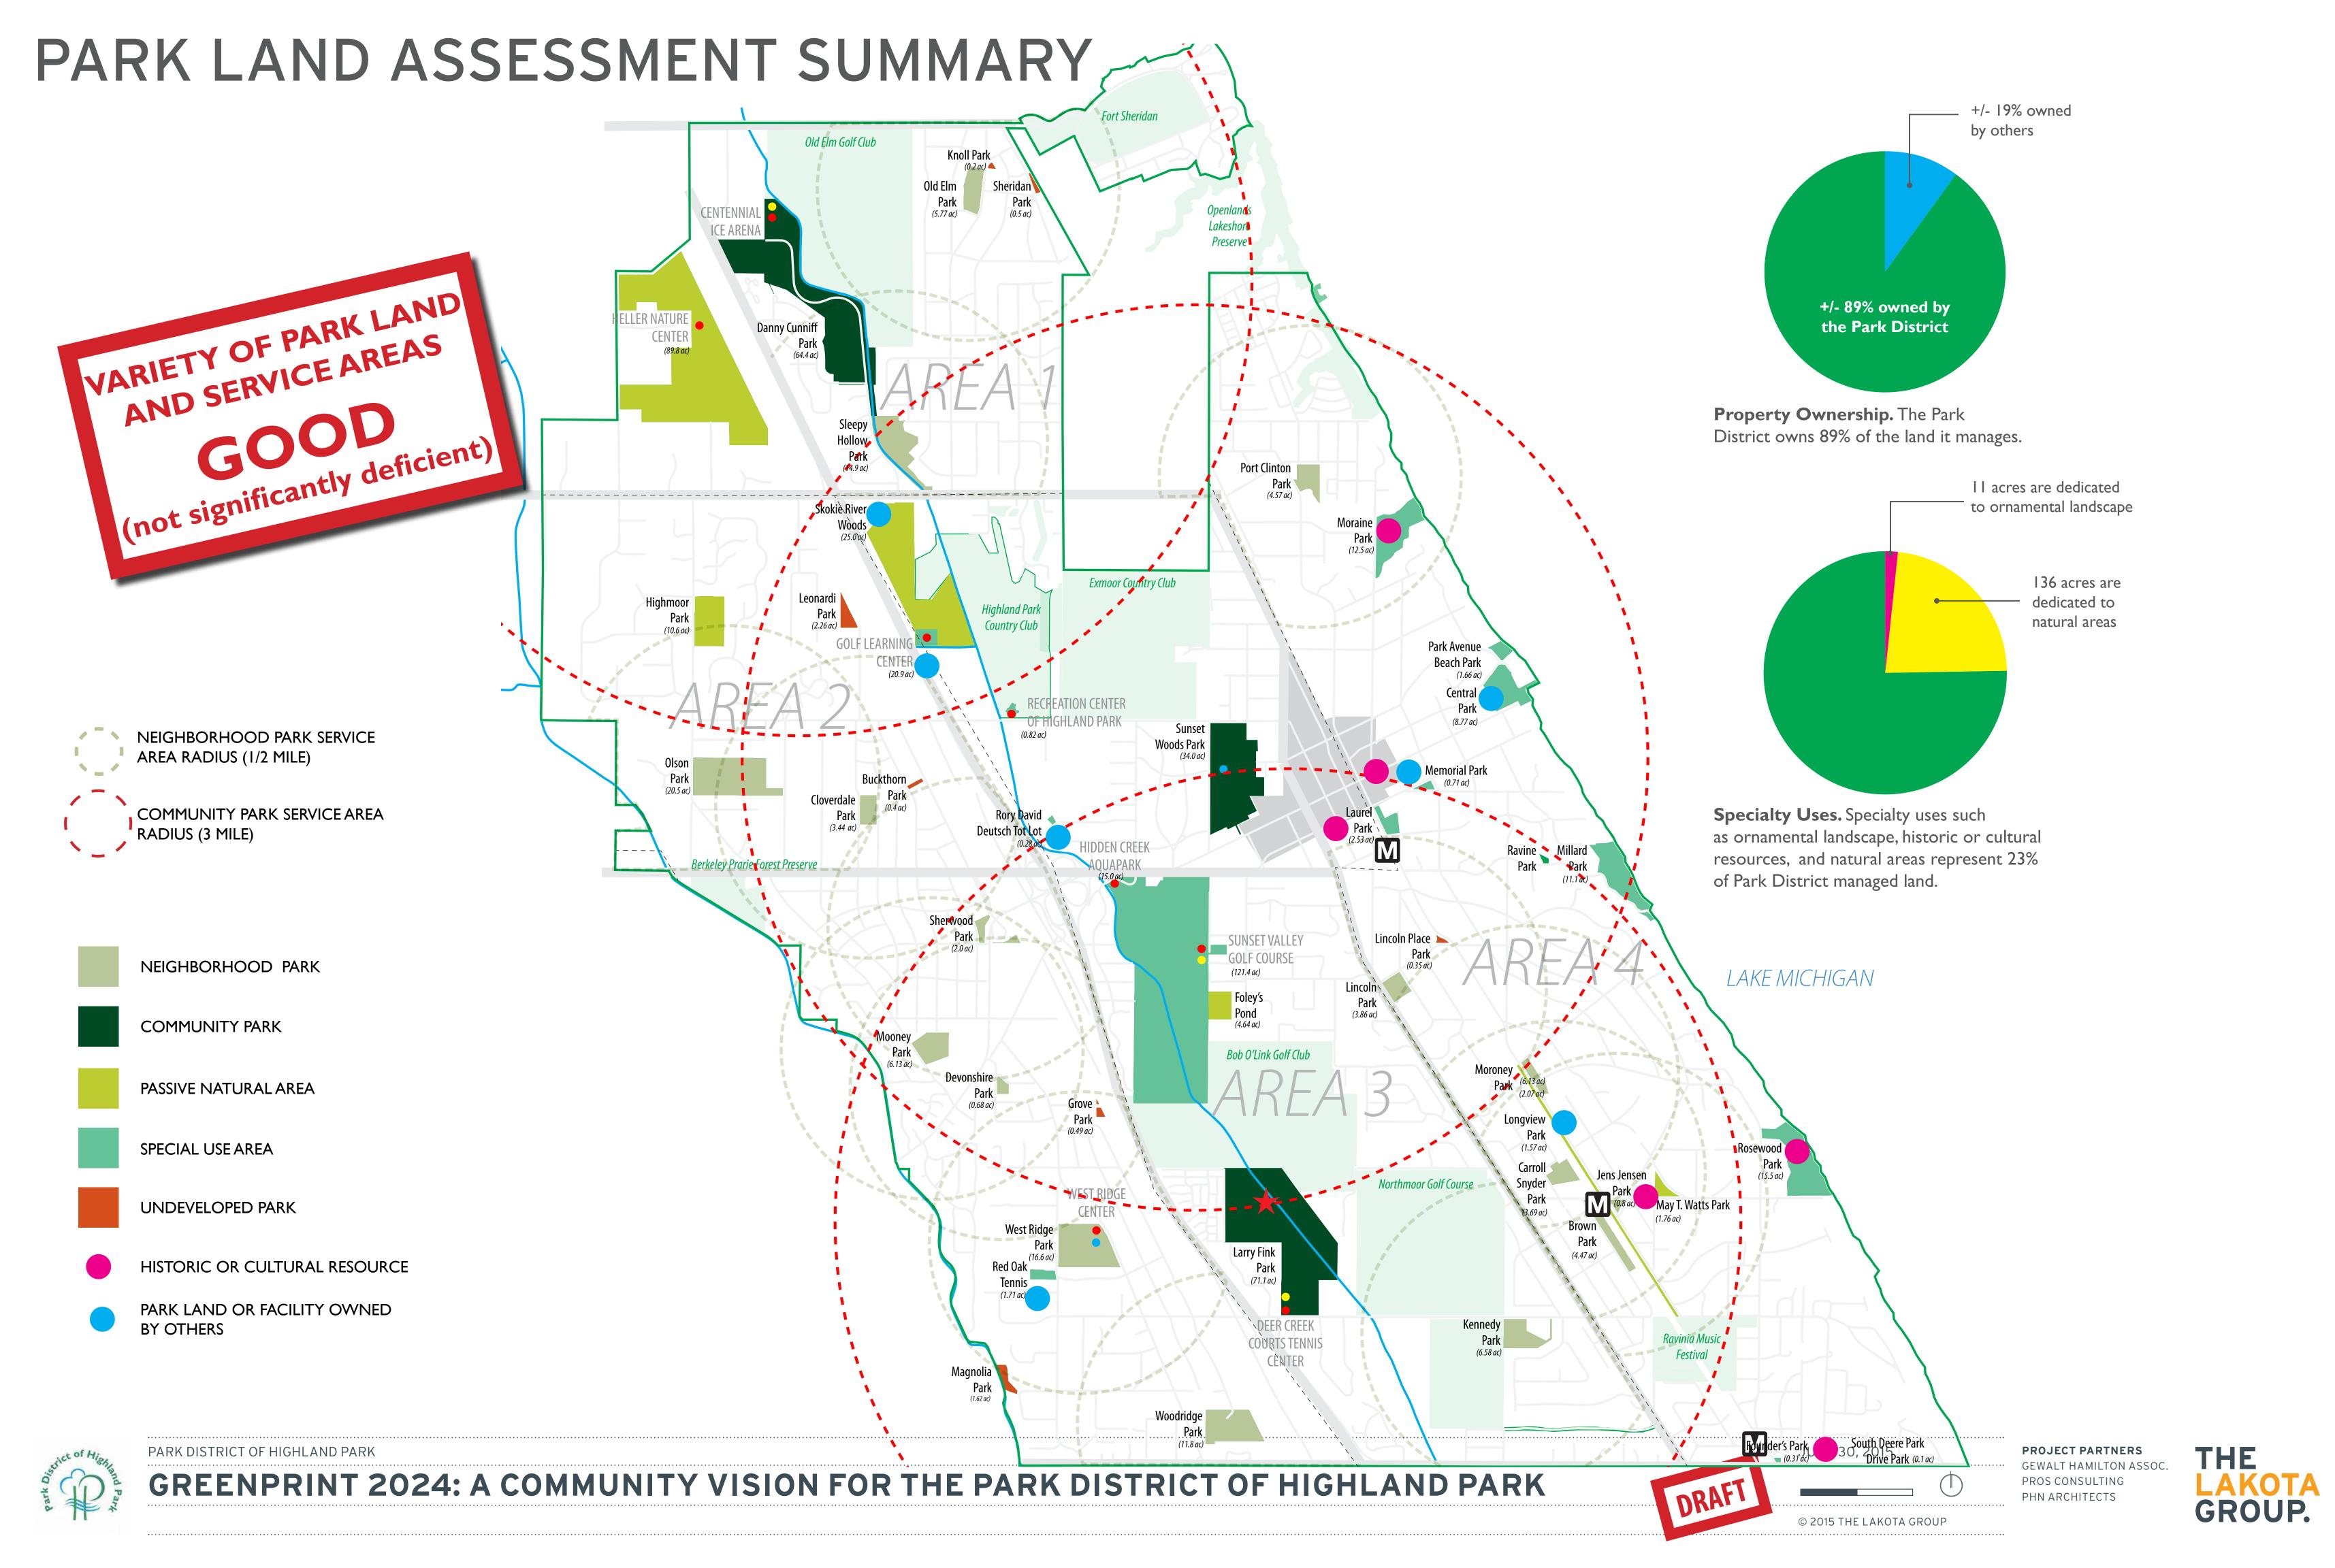

# PARK LAND ASSESSMENT SUMMARY

COMMUNITY FEEDBACK: ATTITUDE AND INTEREST SURVEY

Household use of park land:

93% of households visited parks, this is a statistically higher rate than the national average of 72% and the Illinois average of 78%

- 70% of households used Sunset Woods Park
- 61% of households used Rosewood Park / Rosewood Beach
- 50% of households used Central Park and Park Avenue Beach
- 45% of households used Larry Fink Memorial Park

Park land indicated as needed most:

- Lakefront parks
- Small neighborhood parks

Park land ranked most important:

- Lakefront parks
- Small neighborhood parks

COMMUNITY FEEDBACK: 2013 STAKEHOLDER INTERVIEWS

### LOCAL BENCHMARKS

Glencoe +/- 11 acres park land / 1,000 residents
 Northbrook +/- 15 acres park land / 1,000 residents
 Winnetka +/- 17 acres park land / 1,000 residents
 Deerfield +/- 19 acres park land / 1,000 residents

Glenview +/- 19 acres park land / 1,000 residents

\_ake Forest +/- 20 acres park land / 1,000 residents

Highland Park has +/- 21 acres park land / 1,000 residents, the highest ratio of park land to population among its peer communities

Peer community estimated 2012 population

Peer community park land acreage

Peer community lakefront park land acreage