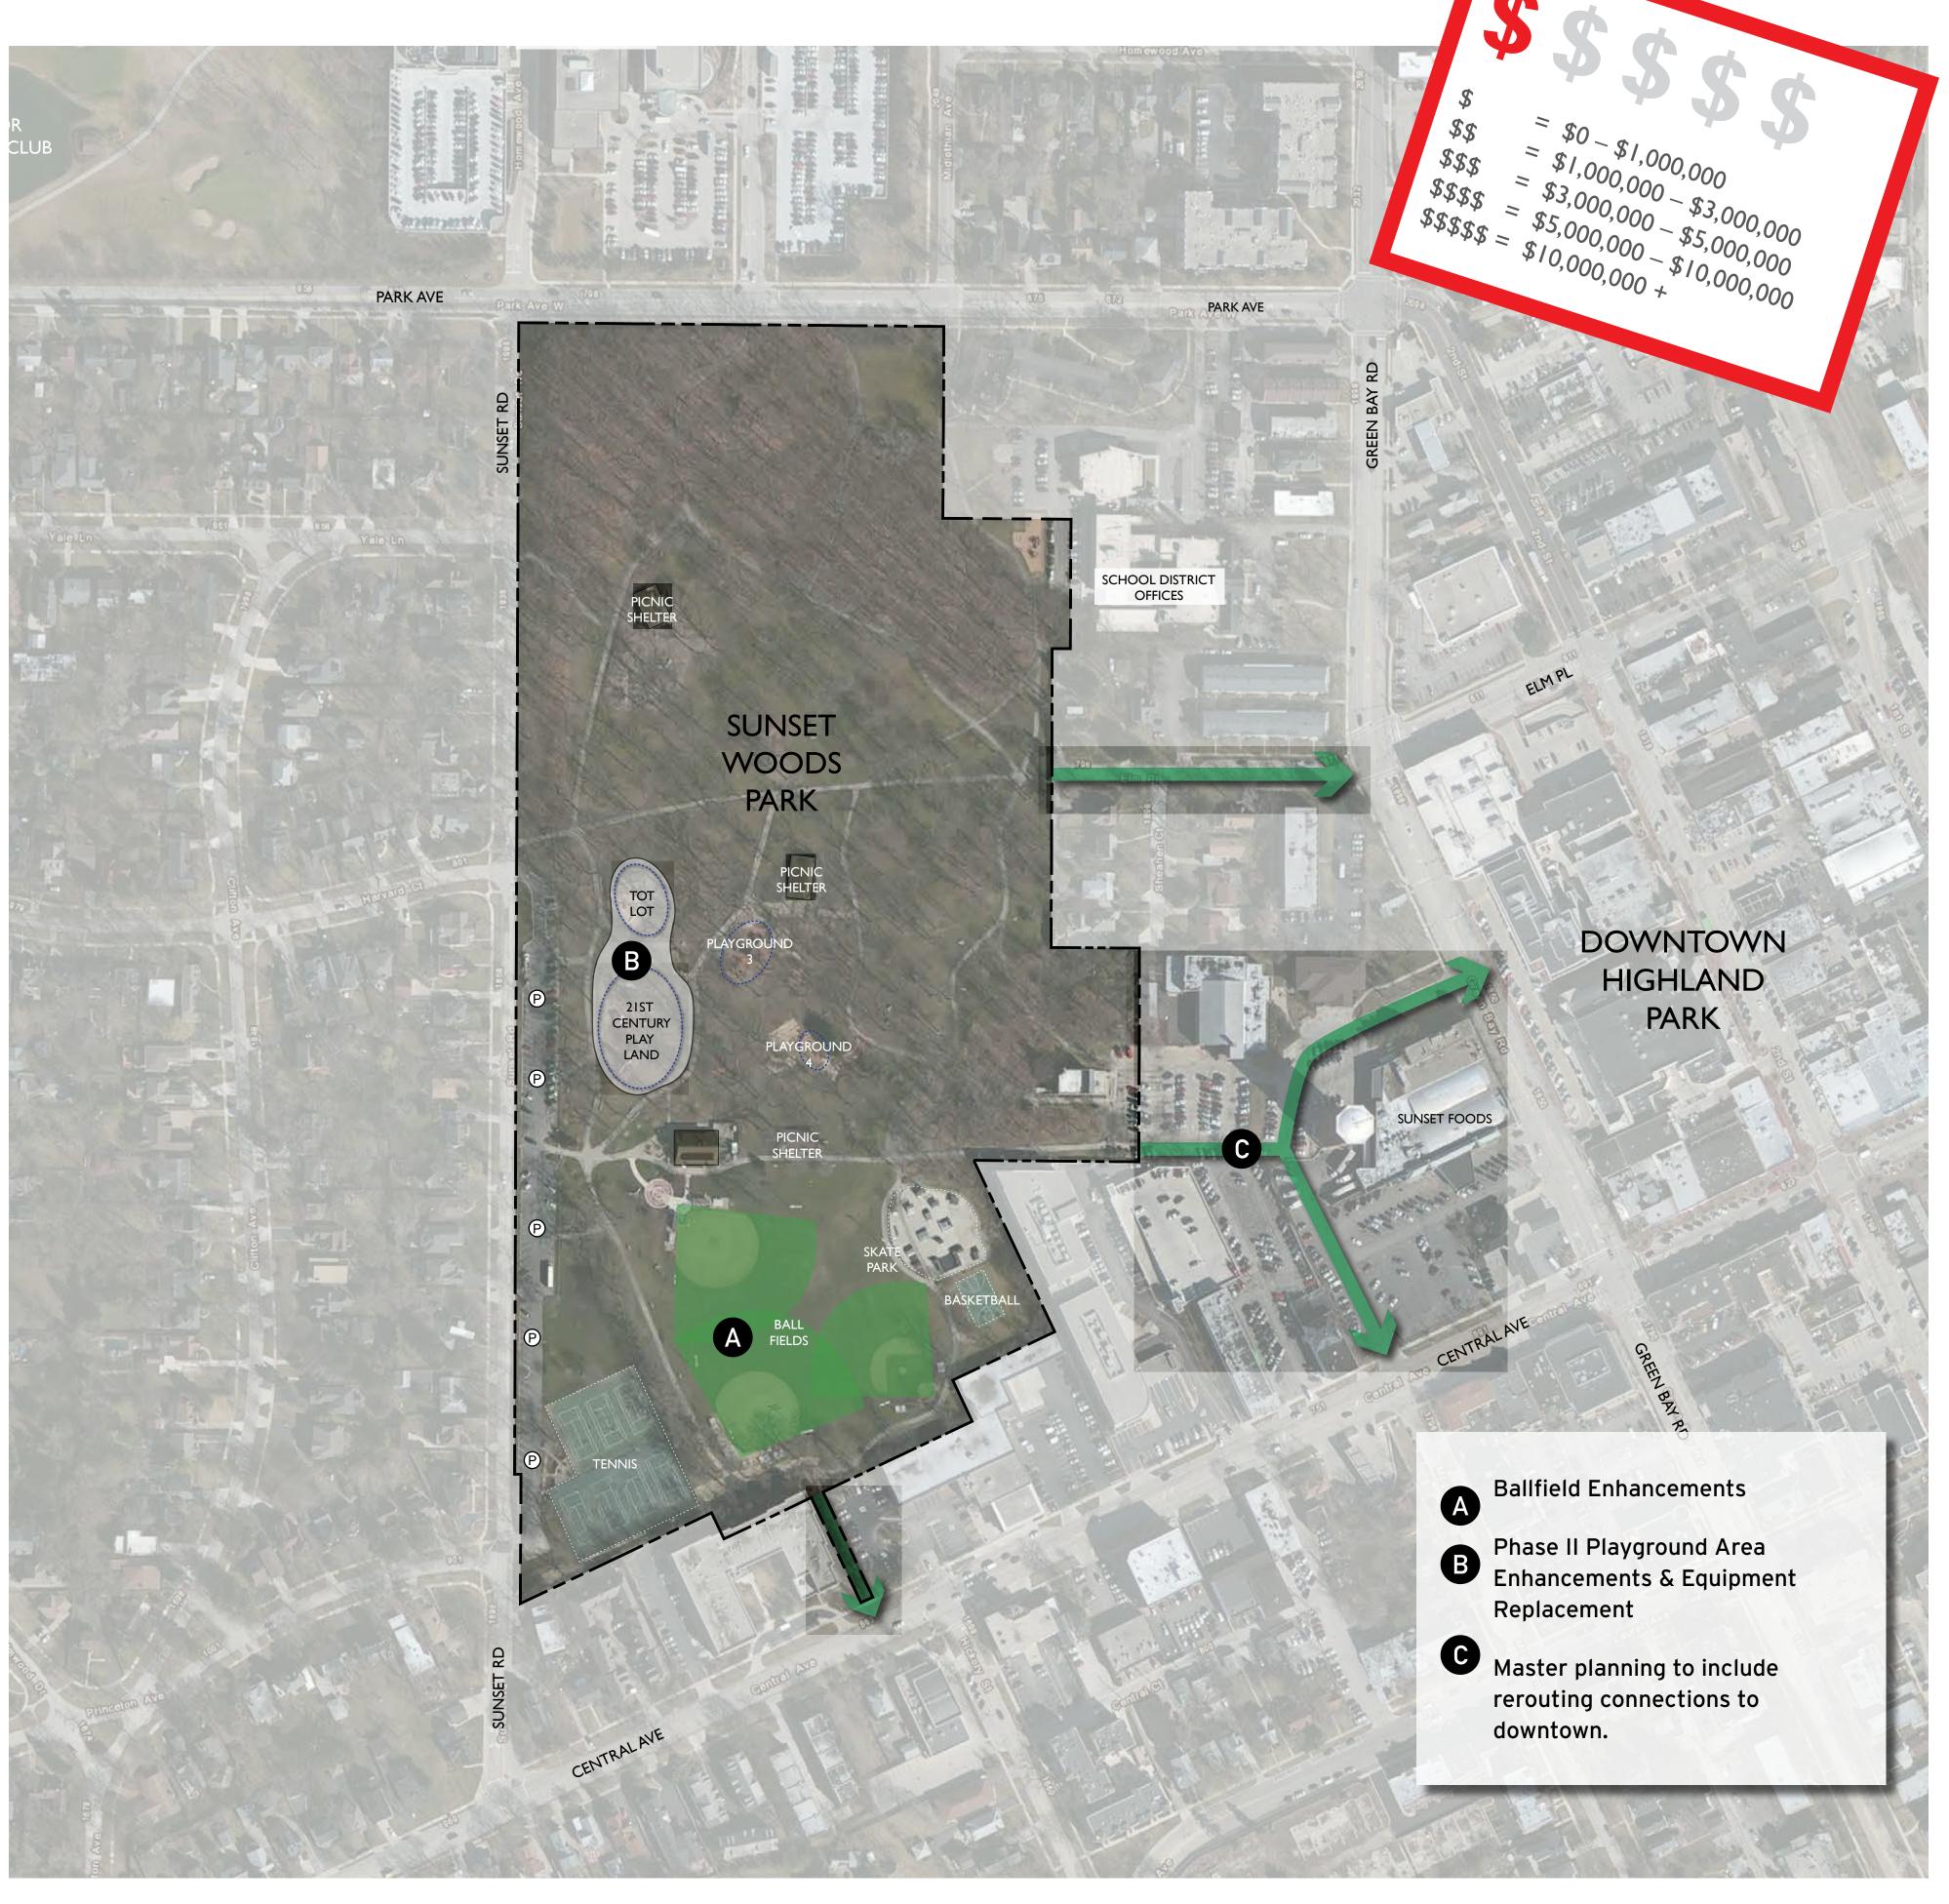

- New Maintenance Service Center
- Sunset Woods Park improvements
- Sunset Valley Golf Course improvements
- Sunset Valley Clubhouse improvements
- Sports Field Improvements
- Centennial Ice Arena lobby and gymnastics improvements
- West Ridge Center improvements
- Lakefront park enhancements
- New admin and program space
- Centennial Ice Arena second sheet of ice (partner with Falcons)
- Highland Park Country Club conversion to passive recreation open space
- Upgrade lakefront new programs